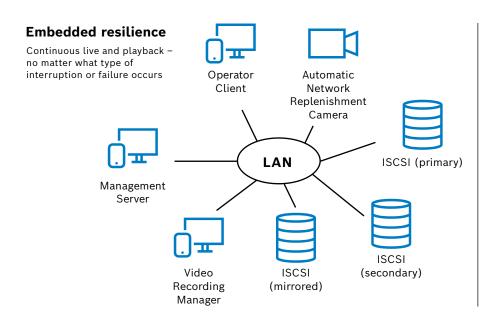

## **BVMS**

# Visualizing the right information at the right time



BVMS provides seamless management of digital video, audio and data across an IP network. BVMS allows you to deploy a Bosch video surveillance solution with unique features for any size of application, from governmental buildings and warehouses to critical infrastructures.









Easv installation and basic configuration

### Visualizing the right information at the right time



Intuitive alarm management



Management of multiple locations



Map-based tracking assistant

#### Data-driven evidence investigation



Forensic search



User-friendly timeline

#### **Data security**



Encrypted traffic data and stored data



overlay

## Integration



B Series and G Series



Access Management System



from Viewer to Lite,

Plus, Professional and

Enterprise

PSIM for integrated security management

#### **Openness**



ONVIF Profile S



updates

SDK