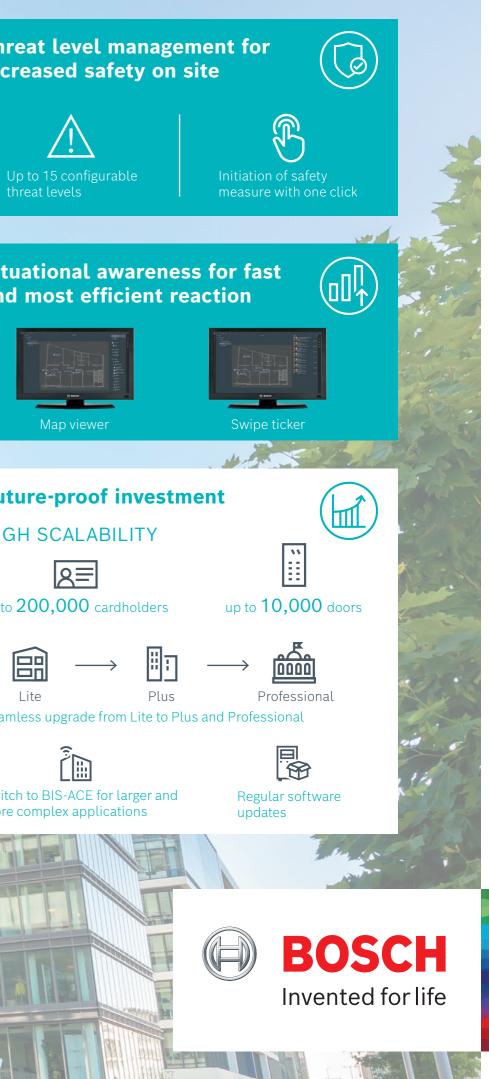

# Access Management System

The Access Management System is your choice for medium to large sized access control solutions such as office buildings, educational institutes or hospitals. It supports up to 200,000 cardholders, up to 10,000 doors, up to 40 workstation clients and up to 400 divisions.