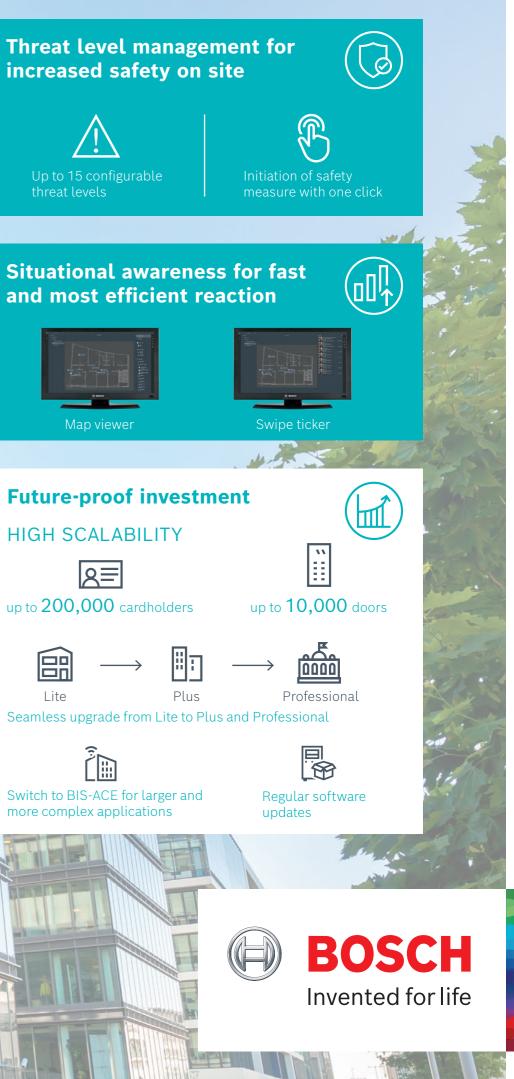

# Access Management System

The Access Management System is your choice for medium to large sized access control solutions such as office buildings, educational institutes or hospitals. It supports up to 200,000 cardholders, up to 10,000 doors, up to 40 workstation clients and up to 400 divisions.