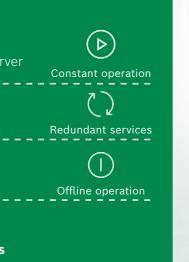

# Highest resilience based on three layers Third layer **AMS** server Constant operation MAC Second layer Redundant services AMC First laver Offline operation