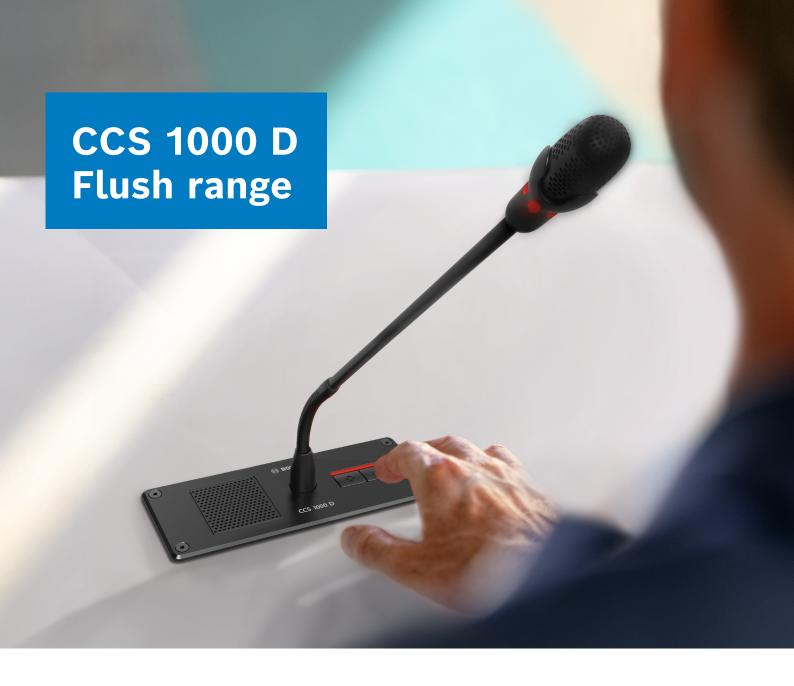

The new CCS 1000 D Flush range combines numerous functions into a single panel and shares the same functionality and design options as the CCS 1000 D tabletop devices.

An enhanced user experience will make the flush discussion devices your next go-to solution whenever table space and budget are key.

The flush discussion devices deliver excellent speech intelligibility thanks to the systems' advanced digital audio processing and superior microphone and loudspeaker performance.

The panel design fully integrates microphone button and loudspeaker. The fixed goose neck microphone is not affected by mobile phone interference. Additionally, the loudspeaker and microphone are activated simultaneously to create a more natural face-to-face meeting feel.