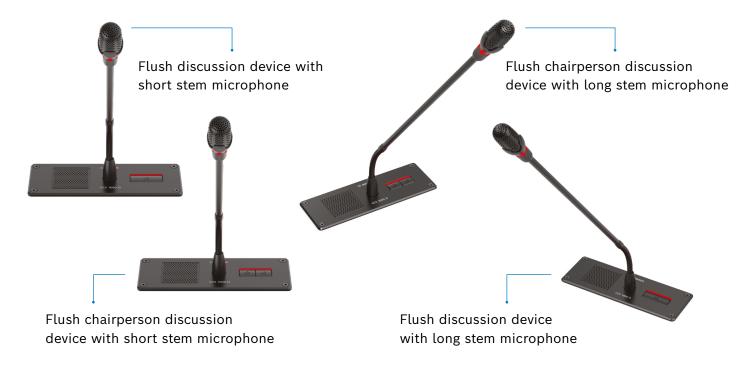

## CCS 1000 D Flush range comes in four design variants

## Flush range advantages

- Stylish and modern flush-mounted design fitting any interior
- Equipped with high quality loudspeaker for natural face-to-face experience
- Flexible fixed long or short microphone allows participants to adjust the microphone to the most comfortable angle and position
- The unique possible-to-speak indicator shows when the participants can turn on the microphone to speak
- Low susceptibility to mobile phones