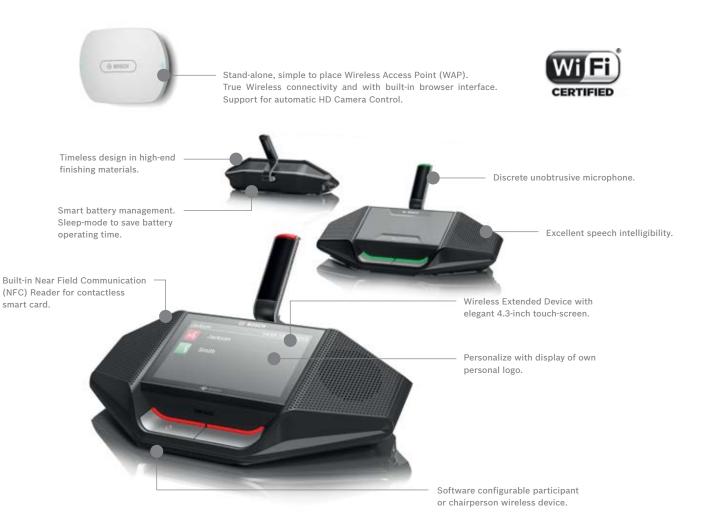

- Standard Wi-Fi technology for co-existence with other Wi-Fi networks.
- ▶ Smart Wireless Management to ensure interference-free wireless conferencing.
- Touch-screen Wireless Devices with built-in NFC reader for a superb meeting experience and future expandability.
- True Wireless connectivity for easy configuration and control, without the need for an additional router.
- **OMNEO ready** for future expansion with DCN multimedia systems.

## **True Wireless connectivity**

True Wireless connectivity enables direct connection to the Wireless Access Point with any tablet or laptop and without the need for additional equipment, such as a router.

#### **Choice of devices**

The Wireless Device and Wireless Device Extended with capacitive touch-screen and built-in Near Field Communication (NFC) Reader enable a superb meeting experience. The functionality of the touch-screen devices can easily be enhanced through software modules.

### Future-proof

Being OMNEO-ready, the DICENTIS Wireless Conference System can be expanded in the future with DCN multimedia systems and other OMNEO devices, resulting in a future-proof solution.