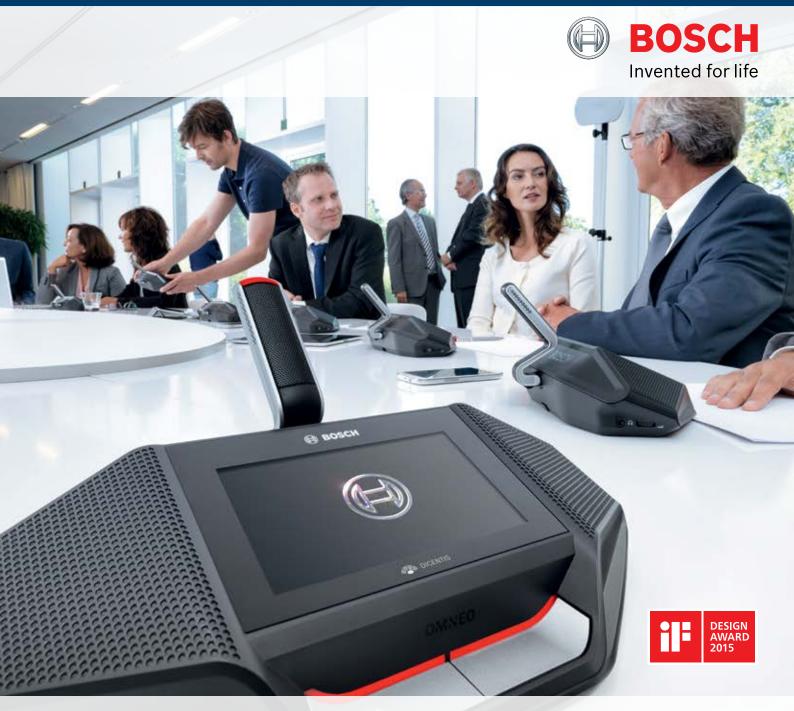

# **DICENTIS Wireless Conference System**

Maximum flexibility. Zero interference.

Bosch introduces a **new wireless conference system** that makes conferences smoother, more enjoyable and more productive than ever before.

## Maximum flexibility. Zero audio interference.

The innovative DICENTIS Wireless Conference System uses state-of-the-art technologies, standard Wi-Fi and smart wireless management to ensure interference-free wireless conferencing. Designed to be the most flexible discussion system available, it enables quick and easy set-up and breakdown of small meetings and larger conferences.

#### **Choice of devices**

The Wireless Device and Wireless Device Extended with capacitive touch-screen and built-in Near Field Communication (NFC) Reader enable a superb meeting experience. The functionality of the touch-screen devices can easily be enhanced through software modules.