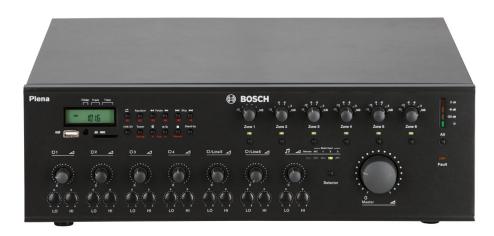

# PLN-6AIO240 PLENA all-in-one

A fully functional standalone solution for addressing up to six zones with background music and announcements made from multi-zone call stations.

The integrated music source can be distributed to six predefined zones in the store, and up to six multi-zone call stations can be positioned in the premises for announcements.

The device has an option to create a two-channel system, enabling different background music in different store areas or to make an announcement in one part of the store while not interrupting music in the rest of the store.

- Six zones, total of 240 W, one channel
- Option to create a two-channel system when connecting an additional amplifier
- Microphone/line and music-source inputs and built-in music source
- Multiple call-station inputs PLN-6CS
- Optional wall control and input panel for remote volume control and source selection in zones 1-6