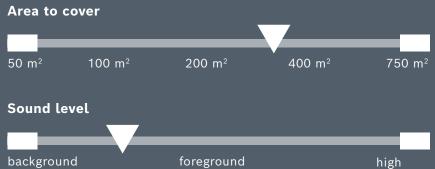

#### Details

- Energy-efficient system, typically covering 300 square meters
- Potentially different zones (music per section, indoor/outdoor areas)
- Loudspeakers optimized for speech, background music and occasional announcements
- Mixer amplifier electronics with basic audio equalization
- Control electronics with override for central announcement system
- Compact electronics require minimal rack space

#### **System requirements**

Zone volume can be independently adjusted

Flexible control via mixer amplifier or remote wall panels

Priority input for emergency broadcast announcements

volume