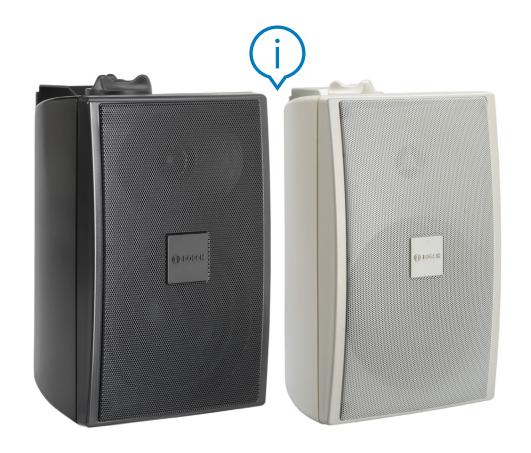

# LB2-UC30 cabinet loudspeaker

For restaurants or cafes with electrical power ducts and open ceilings, or where wall mounting is required, the LB2 cabinet loudspeaker reproduces speech and background music clearly, with the capability for higher output as needed. 30 W and 15 W models are available, each with four power taps to adjust output per area.

- Available in a light or dark finish
- Easy to mount horizontally or vertically using the included bracket