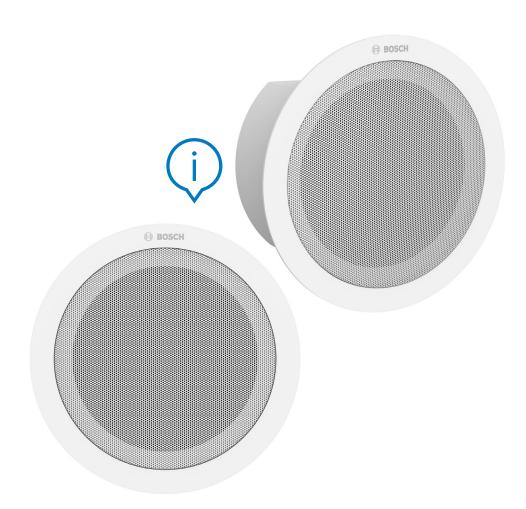

# LC9-UC06B ceiling loudspeaker

For retail spaces with a suspended ceiling, the LC9-UC06 and LC9UC06B – B refers to the back-box for over-ceiling dust protection – are compact, general-purpose and cost-effective ceiling-mount loudspeakers with a sturdy perforated metal grille.

Available as a 6 W model with four power taps to adjust output per area.