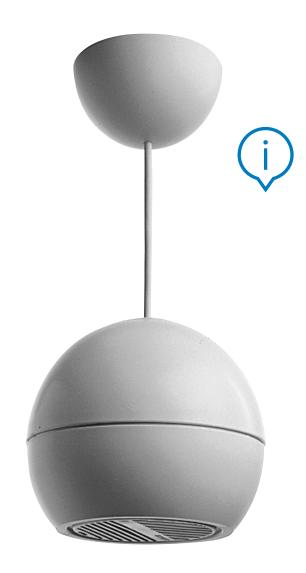

# LBC3095/15 pendant loudspeaker

The pendant sphere is ideal for retail spaces with an open or suspended ceiling. A 5 m connecting cable is included.

The pleasing shape and neutral color, in combination with excellent sound spread (opening angle of 180° @1 kHz, 125° @2 kHz and SPL max of 99 dB), makes them ideal for unobtrusive-yet-solid background music and intelligible announcements.