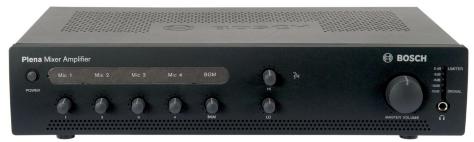

# PLE-1ME240 PLENA mixer amplifier

This mixer with integrated amplifier offers a single-zone budget solution for background music and the occasional announcement made from an all-call call station in the checkout area.

A music source like the PLENA PRM-UST or line-level from a PC music streamer can be connected to a music input. The chosen music source and announcements can be heard on the shop floor. The mixer allows the creation of a call-only zone for the storage area, where only announcements are heard.

The integrated 240 W amplifier delivers sufficient power to connect (for example) 40x 6 W ceiling loudspeakers – more then enough to cover the total store.

When located in a shopping mall, an emergency input can be used to connect to the mall's main announcement/voice alarm system.

- One zone, total of 240 W and one channel
- Microphone/line inputs and music-source input
- All-call call station PLE-1SCS
- Announcement-only output