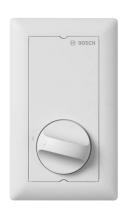

# LBC 14xx/x0 U40 volume controls + LBC 1431/10 program selector

Public address systems are often used for both announcements and background music distribution. Volume controls can be used to adjust the level locally. In addition to volume control, program selectors can also be installed to select five different programs locally. In the event of an emergency announcement, the built-in relay ensures that the message is broadcast at a preset level, independent of the local volume setting.

- 12 W, 36 W and 100 W versions
- Available in power-save or failsafe versions
- Built-in 24 VDC override relay
- Continuous rotating system
- Suitable for three- and four-wire systems

**Contact information -**