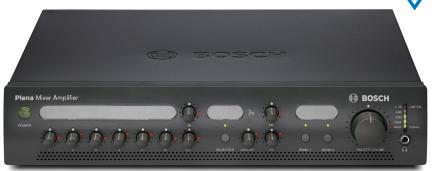

# PLE-1ME240 PLENA mixer amplifier

This mixer with integrated amplifier offers a single-zone budget solution for background music and the occasional announcement made from an all-call call station in the checkout area.

- One zone, total of 240 W and one channel
- Microphone/line inputs and music-source input
- All-call call station PLE-1SCS
- Announcement-only output