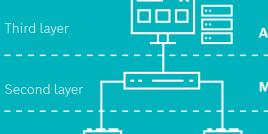

## Highest resilience based on three layers

**AMS** server

Constant operation

AMC

Readers