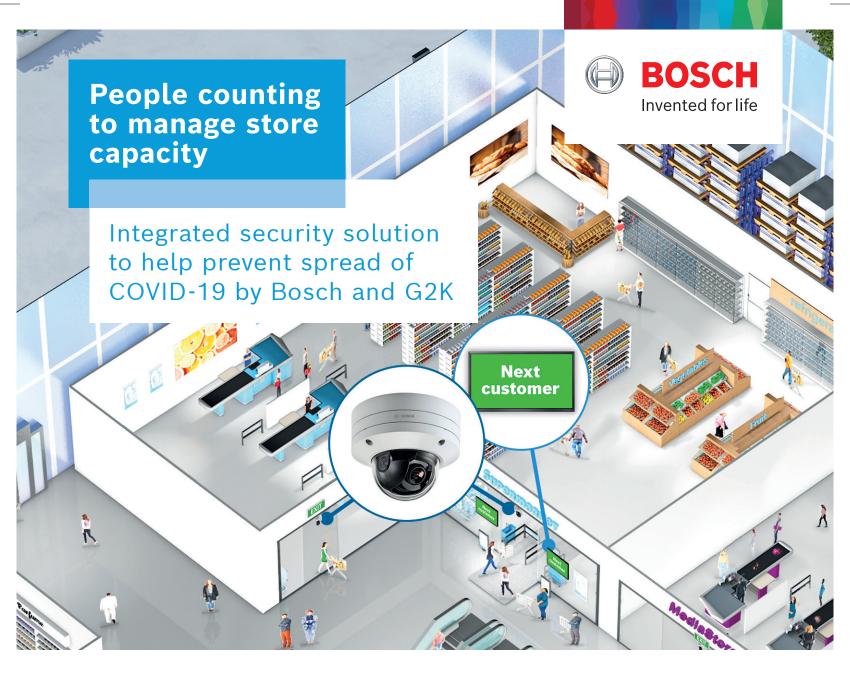

# People counting solution to manage store occupation

Bosch Video Systems are integrated with G2K, allowing the possibility to control data from more than one camera and entrance and exit points, counting the traffic flow in both directions. This automatic procedure keeps the safe amount of people inside buildings, venues or stores.

### Automated messages on monitors

Automated messages displayed on monitors control when the next person can enter, as well as waiting time estimation. Bosch and G2K deliver **real time information** for capacity control and occupancy monitoring.

## Bosch Video Systems

The G2K software people counting solution takes full advantage of video analytic events coming from any Bosch camera with embedded Intelligent Video Analytics or Essential Video Analytics, providing meaningful insights via dashboards or reports.