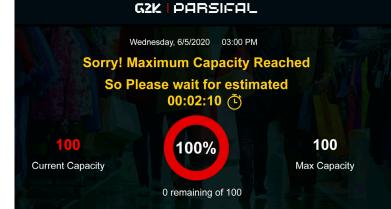

### Automated messages on monitors

Automated messages displayed on monitors control when the next person can enter, as well as waiting time estimation. Bosch and G2K deliver **real time information** for capacity control and occupancy monitoring.

### **Powerful insights**

This solution provides powerful dashboards enabling decision makers to take effective real time responses. For example, enabling or disabling entrances to the store due to capacity limits. The reporting feature analyzes clients behaviour over time, giving valuable business insights with KPIs such peak time, occupancy rate and entry waiting time.