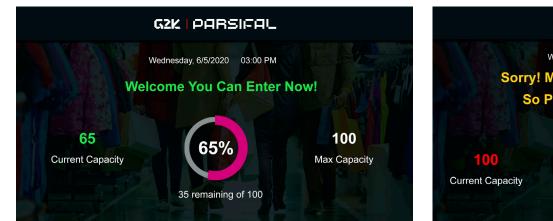

### Automated messages on monitors

Automated messages displayed on monitors control when the next person can enter, as well as waiting time estimation. Bosch and G2K deliver **real time information** for capacity control and occupancy monitoring.

### **Powerful insights**

This solution provides powerful dashboards enabling decision makers to take effective real time responses. For example, enabling or disabling entrances to the store due to capacity limits. The reporting feature analyzes clients behaviour over time, giving valuable business insights with KPIs such peak time, occupancy rate and entry waiting time.