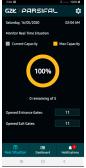

## Control the solution via the App

View dashboard KPI results directly on smartphone or tablet. Interact with counters via the App when you need to influence any specific situation such as emergency or shift changes. Receive alarms when capacity exceeds defined limits.

### Automated messages on monitors

Automated messages displayed on monitors control when the next person can enter, as well as waiting time estimation. Bosch and G2K deliver **real time information** for capacity control and occupancy monitoring.

### **Powerful insights**

This solution provides powerful dashboards enabling decision makers to take effective real time responses. For example, enabling or disabling entrances to the store due to capacity limits. The reporting feature analyzes clients behaviour over time, giving valuable business insights with KPIs such peak time, occupancy rate and entry waiting time.