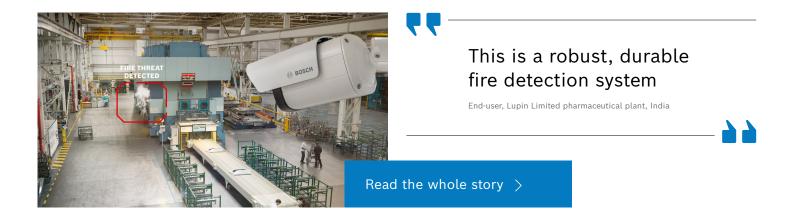

# Video-based fire detection AVIOTEC can

be installed at different heights to monitor large areas, detecting a fire at its source within seconds