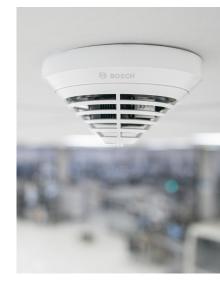

# Solution

AVENAR 4000 detectors feature a dustrepellent labyrinth and cap construction to prevent dust buildup and other physical contamination

# Solution

The unique eSmog feature of the AVENAR 4000 detectors informs operators about EMC values to avoid false alarms

# Solution

Our invisible fire detectors are ultra-slim, therefore gathering hardly any dust or dirt. Any unavoidable dust can be cleaned easily thanks to their slender surfaces