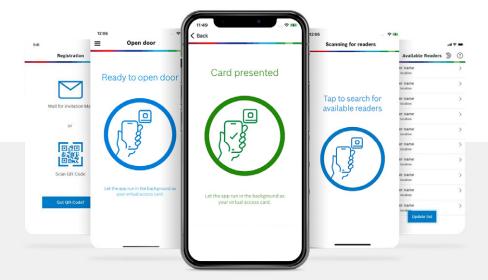

#### How does Mobile Access work?

- · You can use your smartphone instead of a physical card to request access
- · You assign all mobile access rights centrally in your access solution
- You can transmit access credentials via e-mail or QR code
- You record all access events securely and centrally in your access control solution on premise

#### **Easy**

All visitor and employee data can easily be managed through an intuitive system, offering addressees their credentials ahead of their visit in just only click.