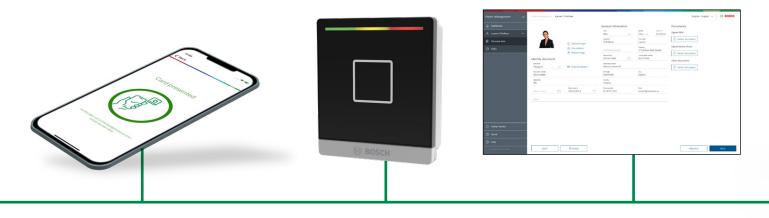

# Simplify and modernize your access control system with Mobile Access by Bosch

Mobile Access application for smartphones

Access control premium readers with BLE (Bluetooth Low Energy)

Access Management software to administrate visitors and employees

Mobile Access can be fully integrated into your current Bosch access control system, enhancing its capabilities and providing added benefits.

Easy to use, comfortable and innovative solution

Advanced security with state-of-the-art encryption