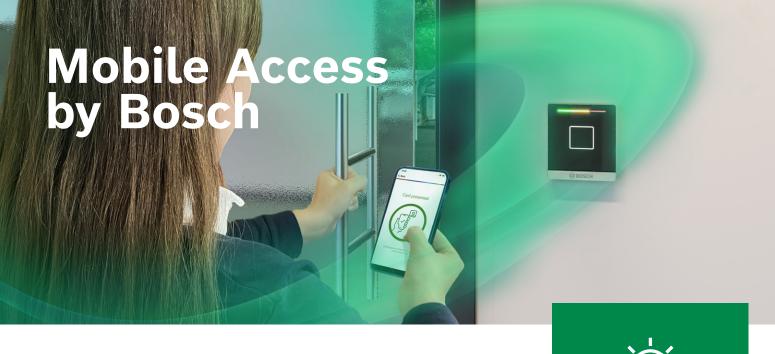

## The smart addition to your access control solution

The Bosch Mobile Access solution is a smart addition to the existing classic access card. It's easy to use, easy to manage and easy to install.

#### How does Mobile Access work?

- · You can use your smartphone instead of a physical card to request access
- · You assign all mobile access rights centrally in your access solution
- You can transmit access credentials via e-mail or QR code
- You record all access events securely and centrally in your access control solution on premise