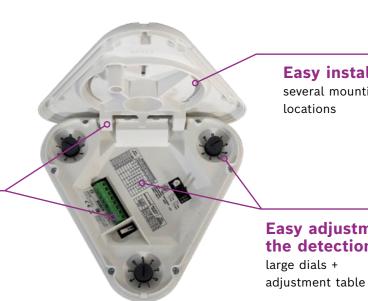

#### **Easy wiring** hinge chassis and

base plate + 45° terminals for easy access

#### Easy installation several mounting locations

Easy adjustment of the detection field large dials +