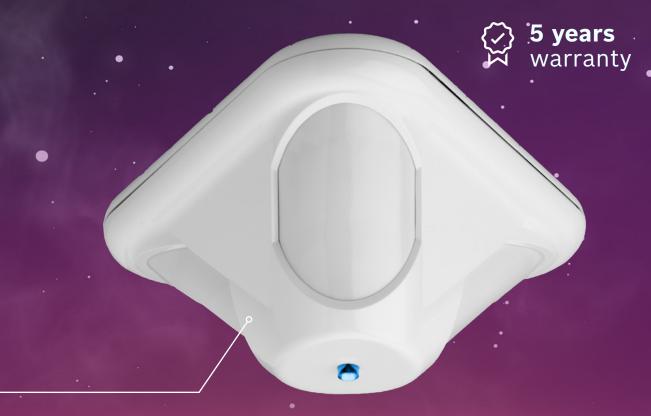

# Intrusion detection stars

Panoramic ceiling mount motion detector

- 3 separate and fully adjustable PIR sections for 360° coverage
- Instant response from the first step with First Step Processing technology
- Ease of installation due to hinged chassis and base plate
- High efficiency LED and light pipe system for easy walk testing

## Panoramic ceiling mount motion detectors

3 separate and fully adjustable PIR sections for 360 coverage, delivered with a masking kit, to mask the coverage of specific • areas if needed

Your solution for detecting intruders in areas where wall mount detectors face limitations. In buildings with an open floor plan or with many ground-level obstacles, vertical detection will give better results than horizontal detection. This includes scenarios such as warehouses. open offices with cubicles or convenience stores with shelves. The panoramic ceiling detector ensures a perfect overview and ultimate detection.

#### Always discrete in black & white

The detector is available in two colors, allowing it to be discreetly mounted on the ceiling.