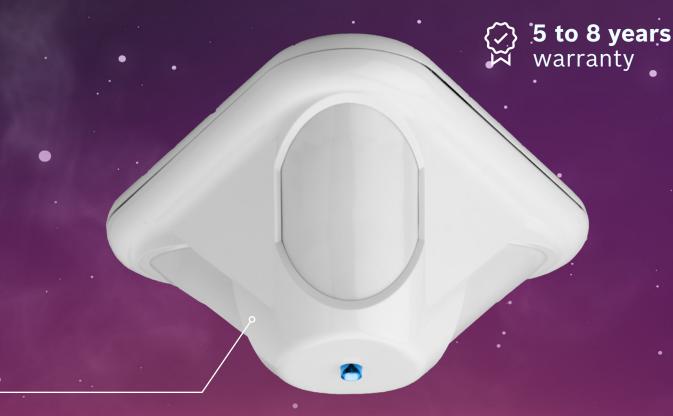

# Intrusion detection stars

Panoramic ceiling mount motion detector

- 3 separate and fully adjustable PIR sections for 360° coverage
- Instant response from the first step with First Step Processing technology
- Ease of installation due to hinged chassis and base plate
- High efficiency LED and light pipe system for easy walk testing

#### Always discrete in black & white

The detector is available in two colors, allowing it to be discreetly mounted on the ceiling.