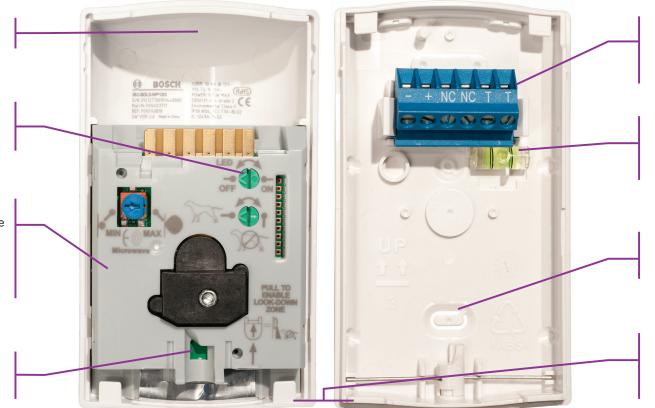

Enough space for cabling and resistors

Look-down lens selection switch for customized coverage

Optics and electronics sealed behind a protective cover prevents damage during installation and false alarms due to drafts or insects

Self-locking cover with cam lock means no more lost screws

Removable, lift-gate terminal strip for easy installation and prevents incorrect wiring

Biaxial bubble level ensures accurate placement and optimal detection performance

Flexible mounting height eliminates the need for on-site adjustments

Unique 2-piece design: no loose parts and no need to remove PCB to mount the detector