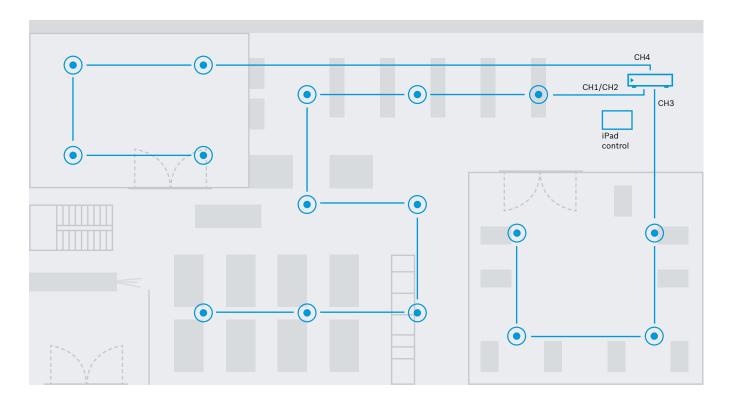

## Stay energetic and focused with superb quality background music

Fitness goals need focus, and a great gym environment requires the right music to keep the practice rhythm and pace. Whether that's a soothing mantra in the yoga section, or a techno vibe in the cardio area, it's clear that a capable system should be able to handle different music and volumes at the same time.

- ► The PLENA matrix Digital Sound System, with intuitive configuration and user interfaces for ease-of-use for different zones or sections.
- ► Combined with LC2 Premium commercial loudspeakers, visitors will enjoy exceptional sound throughout their fitness journey.