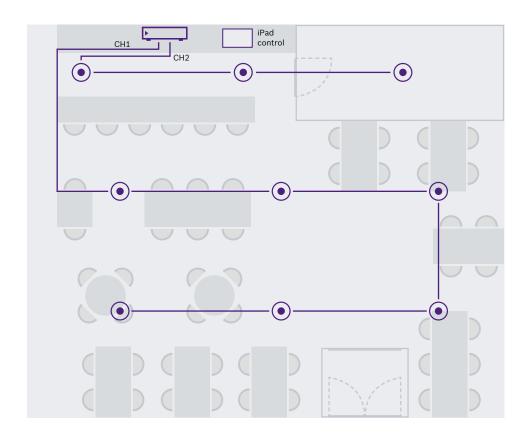

## Setting the right atmosphere with superb quality background music

Creating a cool trendy environment is essential for hospitality and restaurants. They generally require compact sound solutions to cater to their background music needs, as they have smaller distances and fewer zones to cover.

- ► Loudspeaker systems such as the LC2 premium commercial loudspeakers provide superior acoustics for these kind of venues.
- ► The perfect addition to these loudspeakers is the PLENA matrix ensuring excellent sound thanks to a smart equalizing approach and built-in limiters. Low operating costs and expandability additionally ensure that the system can be used for years to come.