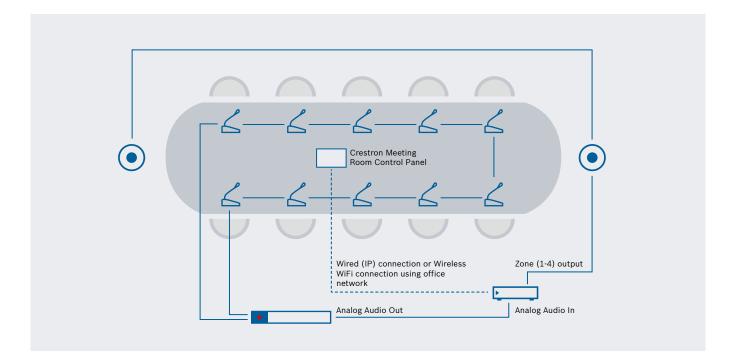

## Efficient meetings with superb sound quality and speech intelligibility

Efficient meetings require focus. And a great meeting/board room environment requires sound reinforcement to maintain intelligibility and ensure uniform sound distribution across the room. Ensure a proper listening environment for presentations, videos, and meetings with full room control (via Crestron) for power, volume, source selection and bass enhancement.

- ► Audio input controls include multi-band equalizing, gain control, and dynamic range compression on each input as well as full integration with CCS1000D conference system.
- ► Conferencing functions include discussion, camera control and audio recording, while also supporting integration with Zoom, Google Meet, Microsoft Teams and Skype platforms.
- ► Loudspeaker systems such as the LC2 premium commercial loudspeakers provide superior acoustics for this type of meeting space. The perfect addition to these loudspeakers is the PLENA matrix ensuring excellent sound thanks to a smart equalizing approach and built-in limiters.