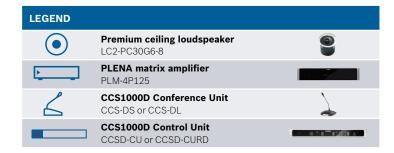

- ► Audio input controls include multi-band equalizing, gain control, and dynamic range compression on each input as well as full integration with CCS1000D conference system.
- ► Conferencing functions include discussion, camera control and audio recording, while also supporting integration with Zoom, Google Meet, Microsoft Teams and Skype platforms.
- ► Loudspeaker systems such as the LC2 premium commercial loudspeakers provide superior acoustics for this type of meeting space. The perfect addition to these loudspeakers is the PLENA matrix ensuring excellent sound thanks to a smart equalizing approach and built-in limiters.