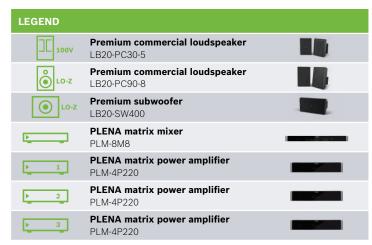

## A great gym environment requires the right music to keep the practice rhythm and pace

Whether that's a soothing mantra in the yoga section, or a techno vibe in the cardio area, it's clear that a capable system should be able to handle different music and volumes at the same time. Enter the PLENA matrix Digital Sound System, with intuitive configuration interfaces for ease-of-use for different zones or sections. Combine it with LB20 Premium commercial loudspeakers, and visitors will enjoy exceptional sound throughout their fitness journey.

- ► Fitness area: approx 800 1000 m² (2624 3280 ft²)
- ▶ Up to 8 zones
- ► Flexible control via PC or iOS app
- ► Supports enhancing fitness experience with foreground music, background music, live speech and announcements