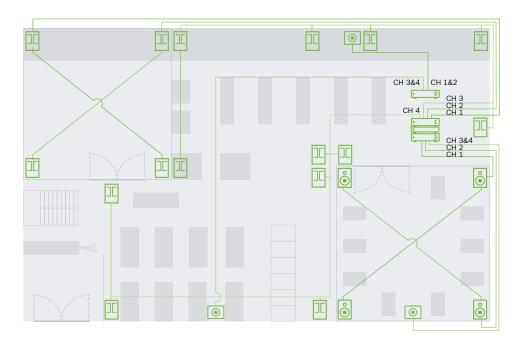

## A great gym environment requires the right music to keep the practice rhythm and pace

Whether that's a soothing mantra in the yoga section, or a techno vibe in the cardio area, it's clear that a capable system should be able to handle different music and volumes at the same time. Enter the PLENA matrix Digital Sound System, with intuitive configuration interfaces for ease-of-use for different zones or sections. Combine it with LB20 Premium commercial loudspeakers, and visitors will enjoy exceptional sound throughout their fitness journey.

- ► Fitness area: approx 800 1000 m² (2624 3280 ft²)
- ▶ Up to 8 zones
- ► Flexible control via PC or iOS app
- ► Supports enhancing fitness experience with foreground music, background music, live speech and announcements

The layouts are for general and visual purposes only and should not be directly applied to any installation.