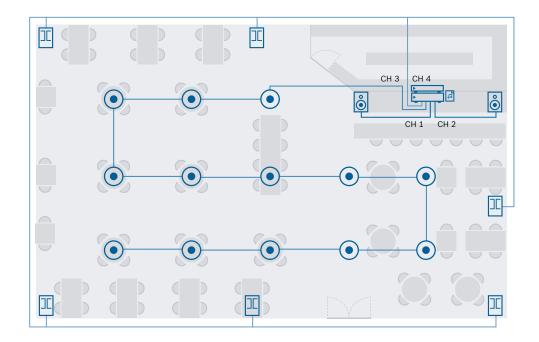

The layouts are for general and visual purposes only and should not be directly applied to any installation

| LEGEND   |                                               |   |
|----------|-----------------------------------------------|---|
| 100V     | Premium commercial loudspeaker LB20-PC30-5    |   |
| o LO-Z   | Premium commercial loudspeaker<br>LB20-PC90-8 |   |
|          | Premium ceiling loudspeaker<br>LC2-PC30G6-8   | 9 |
| <b>P</b> | PLENA matrix mixer<br>PLM-8M8                 |   |
| <u> </u> | PLENA matrix power amplifier<br>PLM-4P220     |   |
| ត        | Music source                                  |   |