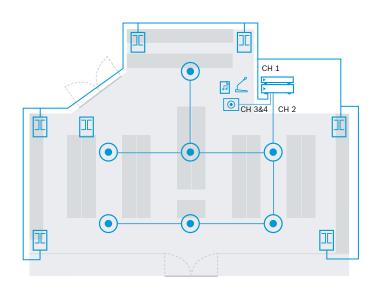

## A shopping experience should always be rewarding, comfortable and fun

Whether it is an afternoon of casual browsing or looking for a specific item, the shopping experience should be rewarding, comfortable and fun. Attracting customers into a shop and keeping them there both rely on providing a sense of welcome and well-being. That's where a high-quality music and voice announcement system really helps, both in setting the mood for shopping and for keeping shoppers informed. Busy retail stores with multiple sections and floors can often find this challenging, but not any longer. The PLENA matrix Digital Sound System, combined with the LB20 premium commercial loudspeakers, delivers beautiful audio for

music and messaging. This stylish system hits exactly the right note for the perfect shopping experience.

- ► Shop area: approx. 500 800 m<sup>2</sup> (1640 2624 ft<sup>2</sup>)
- ▶ Up to 8 independent zones
- Room acoustics and loudspeaker equalizing adjustments possible
- ▶ 4 microphone/line, 3 music source, call station and emergency input
- ▶ Flexible control via wall panel, PC or mobile device

The layouts are for general and visual purposes only and should not be directly applied to any installation

| LEGEND   |                                               |   |
|----------|-----------------------------------------------|---|
| 100V     | Premium commercial loudspeaker<br>LB20-PC30-5 |   |
|          | Premium ceiling loudspeaker<br>LC2-PC30G6-8   | 9 |
| LO-Z     | Premium subwoofer<br>LB20-SW400               |   |
| Þ.       | PLENA mixer<br>PLE10M2                        |   |
| <u> </u> | PLENA matrix amplifier<br>PLM-4P220           |   |
| 6        | PLENA Two-zone call station<br>PLE-2CS        |   |
| ı        | SD Player/Tuner BGM source<br>PLE-SDT         |   |