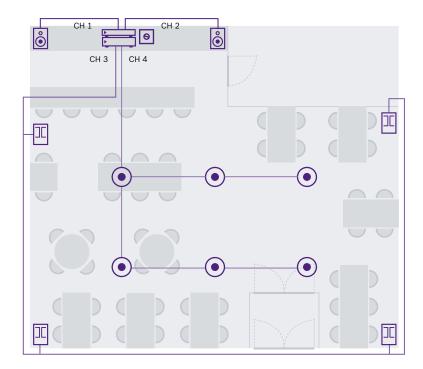

## Cozy dining - it's all about intimacy and the background music helps to create this

Suitable for small/medium-sized restaurants, the PLENA matrix Digital Sound System is a quality step-up solution with more functionality than ordinary consumer audio products. It is possible to cover several areas including the restaurant itself as well as the adjoining kitchen or service area. With the integrated wall panels, restaurant managers can choose the music source and control the volume of the zones remotely.

- ► Restaurant area: approx. 400 500 m² (1312 1640 ft²) 2+ zones
- ▶ High quality audio with acoustically balanced crossover point
- ► Suitable for occasional live performance/speech
- ► Zone volume can be independently adjusted
- ▶ Priority for emergency broadcast announcement

The layouts are for general and visual purposes only and should not be directly applied to any installation

| LEGEND |                                               |   |
|--------|-----------------------------------------------|---|
| 100V   | Premium commercial loudspeaker LB20-PC30-5    |   |
| LO-Z   | Premium commercial loudspeaker<br>LB20-PC90-8 |   |
| •      | Premium ceiling loudspeaker<br>LC2-PC30G6-8   | 9 |
| Þ      | PLENA matrix mixer<br>PLM-8M8                 |   |
| Þ.     | PLENA matrix power amplifier<br>PLM-4P220     |   |
| 9      | PLENA matrix wall control panel PLM-WCP       |   |