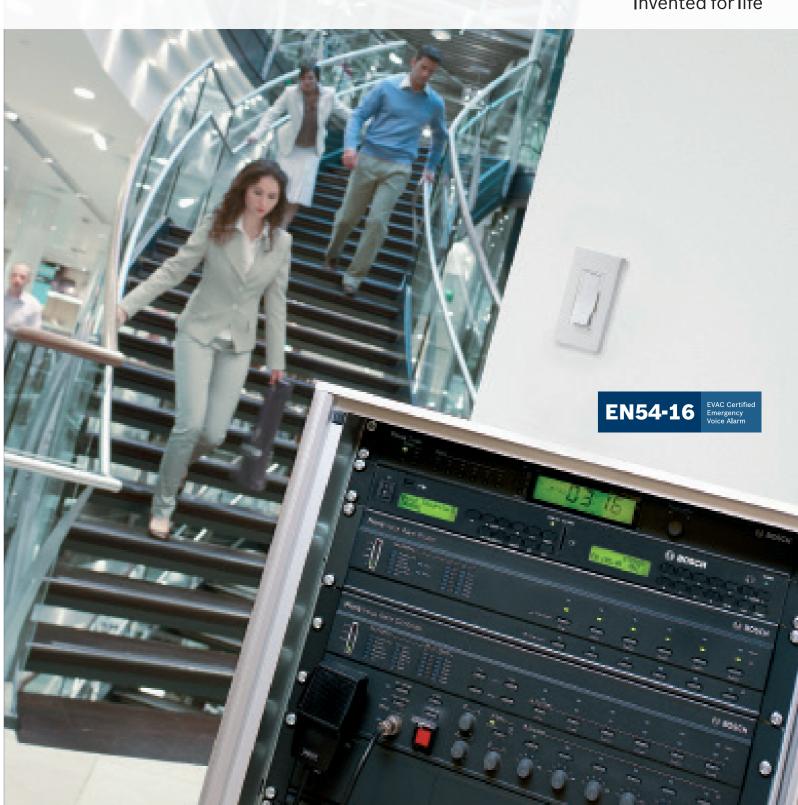

**Plena Public Address** and Voice Alarm System The fast route to safety

# The fast route to safety

The Plena Public Address and Voice Alarm System range is an ideal evacuation, message and background music solution for a variety of locations, such as schools, hotels, shopping centers, supermarkets, recreational facilities, factories, offices and similar applications where public safety is essential.

## Simple expandability

The Plena Public Address Voice Alarm System is designed to be an easy-to-use announcement and emergency warning device and is certified for compliancy with EN 54-16, ISO 7240-16 and EN 60849 evacuation standards. The Plena Public Address and Voice Alarm System features a stand-alone plug-and-play concept - ideal for small to mid size applications. Based on a Plena voice alarm controller unit it can handle up to 6 zones with a built-in message manager, emergency microphone, and a built-in 240 W power amplifier.