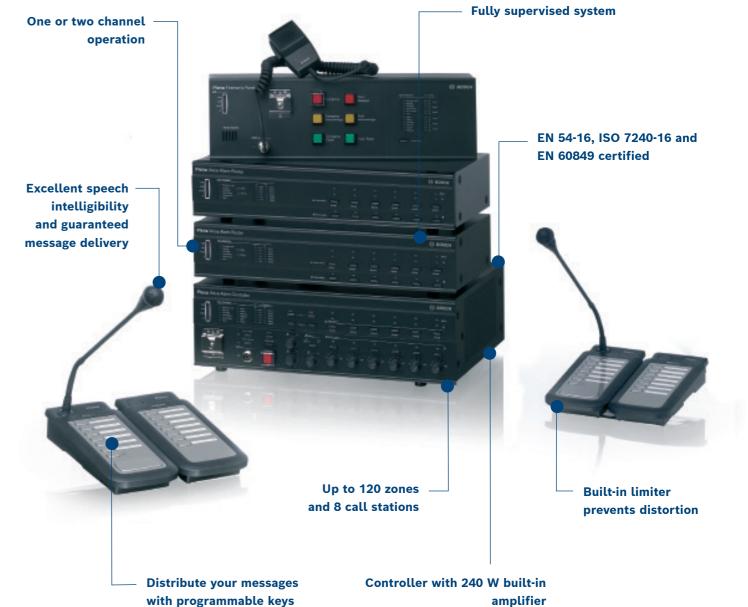

## Simple expandability

The Plena Public Address Voice Alarm System is designed to be an easy-to-use announcement and emergency warning device and is certified for compliancy with EN 54-16, ISO 7240-16 and EN 60849 evacuation standards. The Plena Public Address and Voice Alarm System features a stand-alone plug-and-play concept - ideal for small to mid size applications. Based on a Plena voice alarm controller unit it can handle up to 6 zones with a built-in message manager, emergency microphone, and a built-in 240 W power amplifier.

This same Plena Voice Alarm Controller features built-in expandability, which extends the voice alarm solution to a 120-zone capacity using 6-zone routers. In addition, 8 call stations with 32 call-station keypads with programmable keys can be interconnected for message routing.

Easy to install on-site, interconnection is made using standard RJ45 connectors and CAT5 cabling. Additional Plena amplifiers can be added to create two-channel systems or deliver extra power.

amplifier