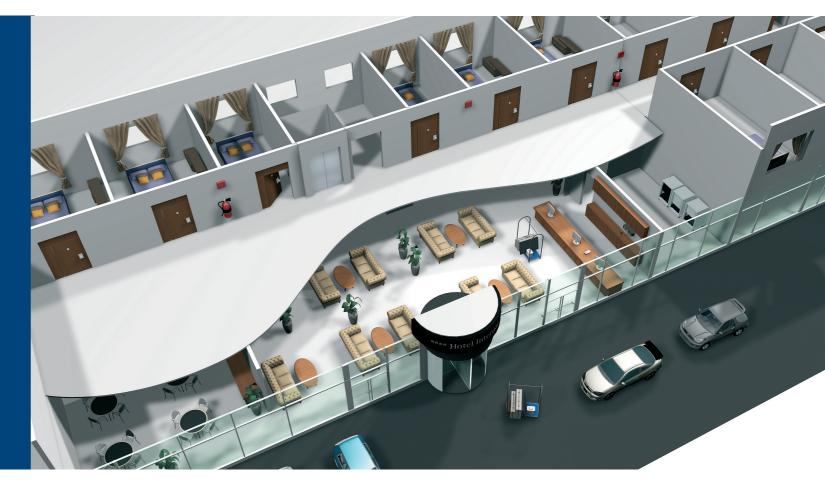

# The fast route to safety

The Plena Public Address and Voice Alarm System range is an ideal evacuation, message and background music solution for a variety of locations, such as schools, hotels, shopping centers, supermarkets, recreational facilities, factories, offices and similar applications where public safety is essential.

## Simple expandability

The Plena Public Address Voice Alarm System is designed to be an easy-to-use announcement and emergency warning device and is certified for compliancy with EN 54-16, ISO 7240-16 and EN 60849 evacuation standards. The Plena Public Address and Voice Alarm System features a stand-alone plug-and-play concept - ideal for small to mid size applications. Based on a Plena voice alarm controller unit it can handle up to 6 zones with a built-in message manager, emergency microphone, and a built-in 240 W power amplifier.