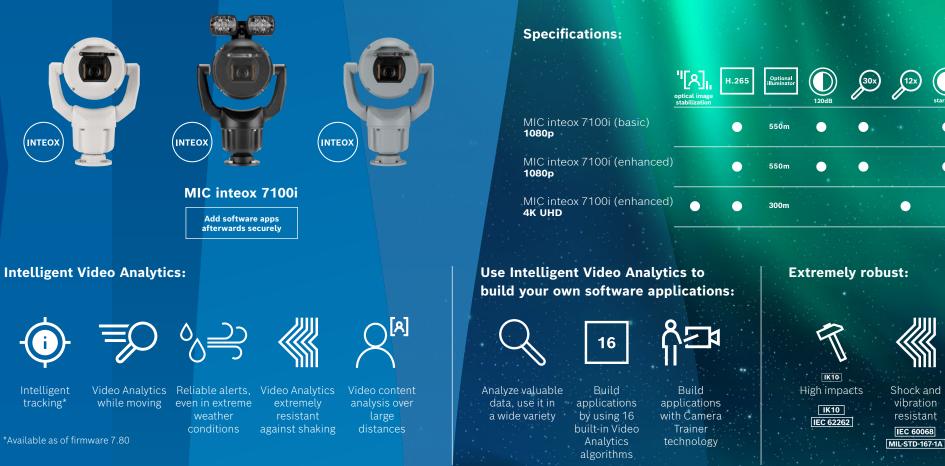

## **MIC inteox cameras**

INTEOX

Intelligent

tracking\*

Taking a new world of exciting possibilities to the extremes

555

challenging weather conditions

IP68 UL Type 6P CORROSION PROOF ISO 12944-6: C5-M (High) NEMA-TS2 MIL-STD-810G