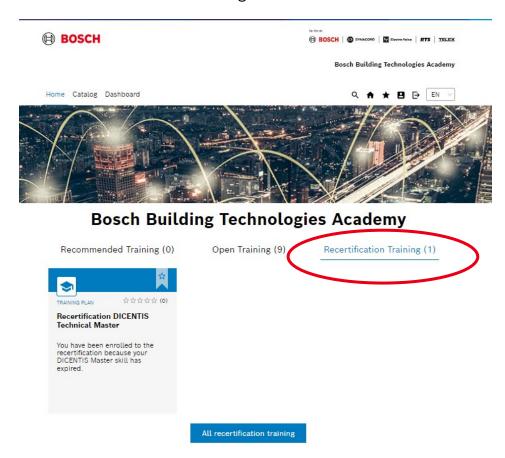

#### Recertifications

Since we are always seeking to improve our products and services, it is important to keep you up to date. Therefore, our certification expires after two years. Three months before expiration date, you obtain access to a recertification training which provides you all the information needed to stay updated. You have one year to do the recertification, fully online.

You will find the recertification training here: