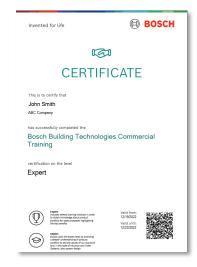

### We mainly have two types of documents:

You receive a **Certificate** only when you complete all the courses and exams of Expert or Master certification level.