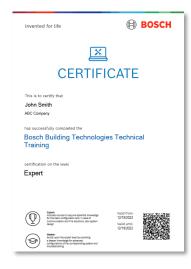

### We mainly have two types of documents:

You receive a **Certificate** only when you complete all the courses and exams of Expert or Master certification level.