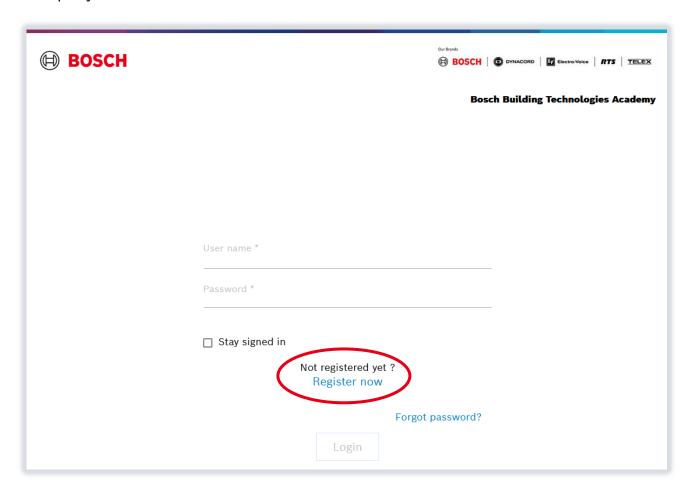

# Starting at Bosch Building Technologies Academy

As a first step, you need to register in the Bosch Building Technologies Academy. You can do that by clicking <u>here.</u>

Whenever possible, please register with your business e-mail address and your company address.