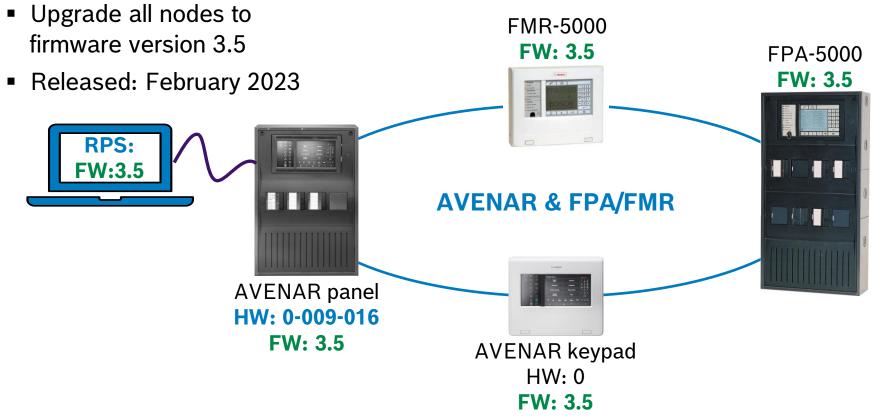

# Panel Firmware Compatibility Practical Example 2: Installed Base AVENAR & FPA/FMR

New AVENAR panel added to the network