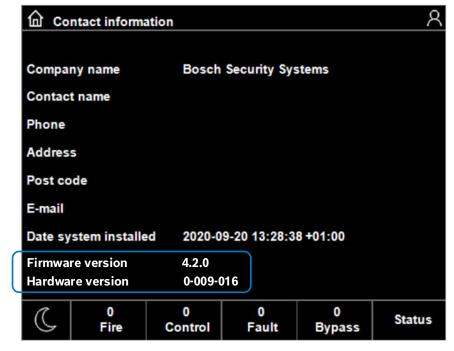

# Panel Firmware Compatibility Identify Hardware Version

Home -> Diagnostics -> Panel passport

Press Bosch logo for Contact information

- The hardware version is displayed from firmware versions 4.2 and 3.5 onwards
- When the hardware version is not listed, the hardware is by default a version 0