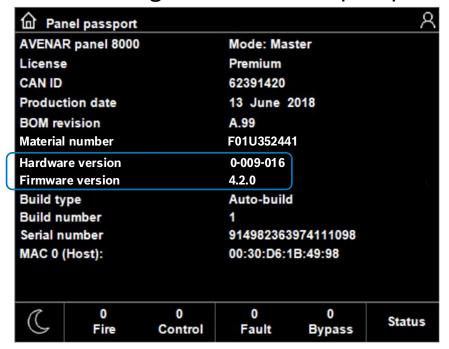

# Panel Firmware Compatibility Identify Hardware Version

Home -> Diagnostics -> Panel passport

Press Bosch logo for Contact information

- The hardware version is displayed from firmware versions 4.2 and 3.5 onwards
- When the hardware version is not listed, the hardware is by default a version 0