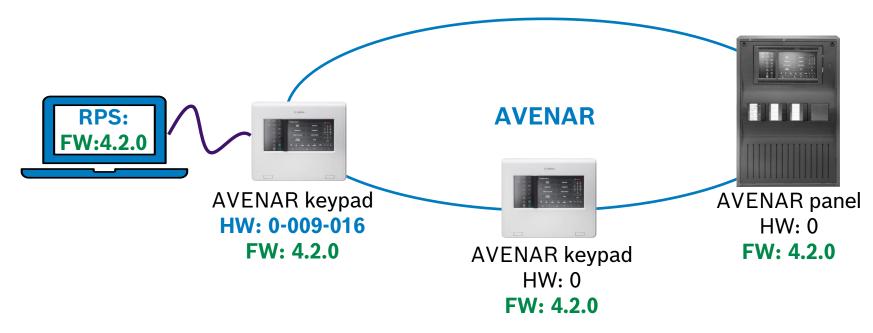

## Panel Firmware Compatibility Practical Example 1: Installed Base AVENAR

- New AVENAR keypad added to the network
- Not possible to download firmware version 4.1.1

## Panel Firmware Compatibility Practical Example 1: Installed Base AVENAR

- New AVENAR keypad added to the network
- Upgrade all nodes to firmware version 4.2.0
- Released: December 2022