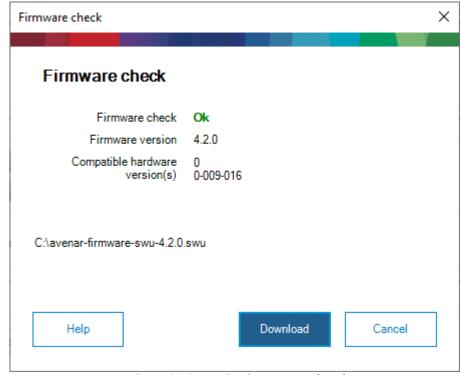

#### Panel Firmware Compatibility FSP-5000-RPS Firmware check

- Before downloading the firmware,
   FSP-5000-RPS provides a list of compatible hardware versions suitable for the targeted firmware version
- In case the firmware is not compatible with the hardware, the download of the firmware will not succeed
- When not succeeded, upgrade your controller with the latest available firmware version

FSP-5000-RPS Firmware check