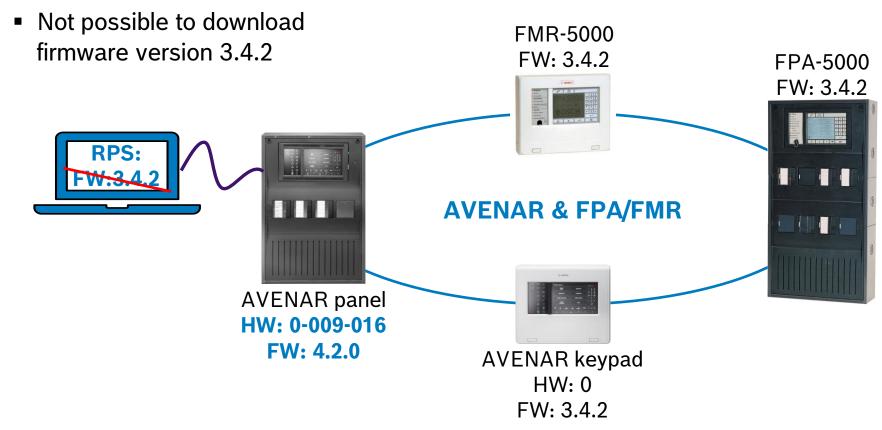

# Panel Firmware Compatibility Practical Example 2: Installed Base AVENAR & FPA/FMR

New AVENAR panel added to the network