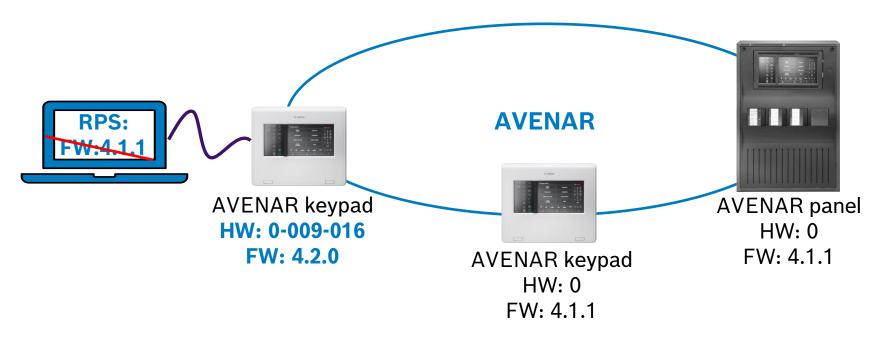

## Panel Firmware Compatibility Practical Example 1: Installed Base AVENAR

- New AVENAR keypad added to the network
- Not possible to download firmware version 4.1.1

## Panel Firmware Compatibility Practical Example 1: Installed Base AVENAR

- New AVENAR keypad added to the network
- Upgrade all nodes to firmware version 4.2.0
- Released: December 2022