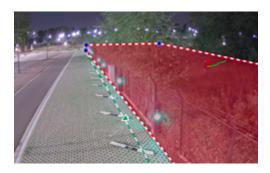

# **Built-in Intelligent Video Analytics with machine learning**

With built-in Video Analytics, processing is done at the edge – in the camera – no central server required. Camera Trainer is based on machine learning and enables you to tailor built-in Video Analytics to detect the things that matter most to you. The camera retains information on new user-defined objects and situations, or any subsequent changes. It then refers to these new learnings when processing scenes and can be combined with pre-determined alarm rules and object filters for even more accuracy and flexibility.