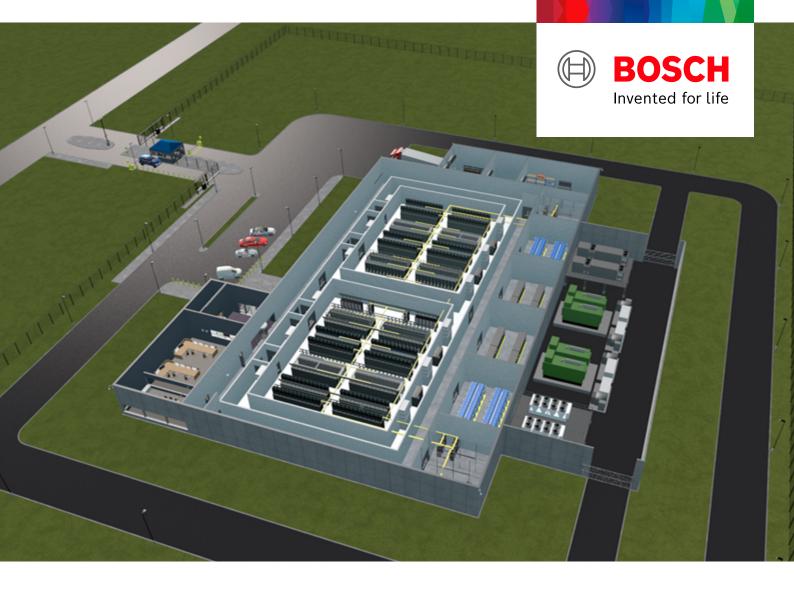

# Physical Security for **Data Centers**

Data centers are physical facilities that organizations use to house their critical applications and data. Just as data centers protect the performance and integrity of its core components, Bosch provides integrated security solutions to safeguard against physical events 24/7.

**Perimeter security** 

**Building security** 

**Cage level security** 

**Unified communications** 

**Drone detection** 

<< Click on a solution to find out more