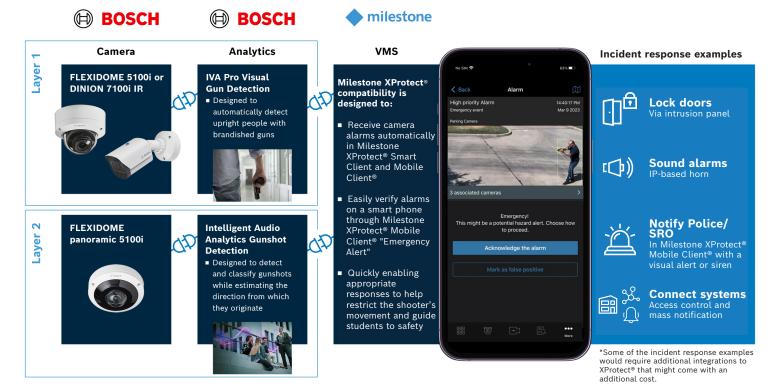

The Gun Detection System from Bosch is the first to pair video and audio AI to prioritize proactive security and safety involving guns at schools. The near-invisible system offers you a multi-layered approach to elevate the security and safety of campuses while enabling a smooth, frictionless flow and welcoming atmosphere that promotes learning.

## Safeguarding schools with a layered strategy

When someone brandishing a gun enters the school, the Gun Detection System is designed to provide an early warning first layer while remaining nearly transparent and frictionless instead of metal detection systems. If a gun is not visually detected, audio AI, the second layer, is designed to detect and classify gunshots while estimating the direction from which the sound originates. Install the system at entrances, high traffic funnel points, and approach paths up to 30 feet wide. Bosch Gun Detection System is available for selected Bosch cameras and requires camera firmware 9.0 or higher.

## **Prompt alerts**

The system is designed to promptly alert school management who can verify the alert and activate proactive measures through the Milestone XProtect® Mobile Client® Emergency Alert feature. This capability can help facilities management and campus security to mobilize emergency response plans according to pre-programmed protocols that can restrict shooter movement.

## Enable quick and appropriate responses

Milestone XProtect® is designed to enable responses such as human verification through Emergency Alert in the XProtect® Mobile Client®, locking doors, initiating automated public address, and dictating smart lockdown and evacuation protocols.