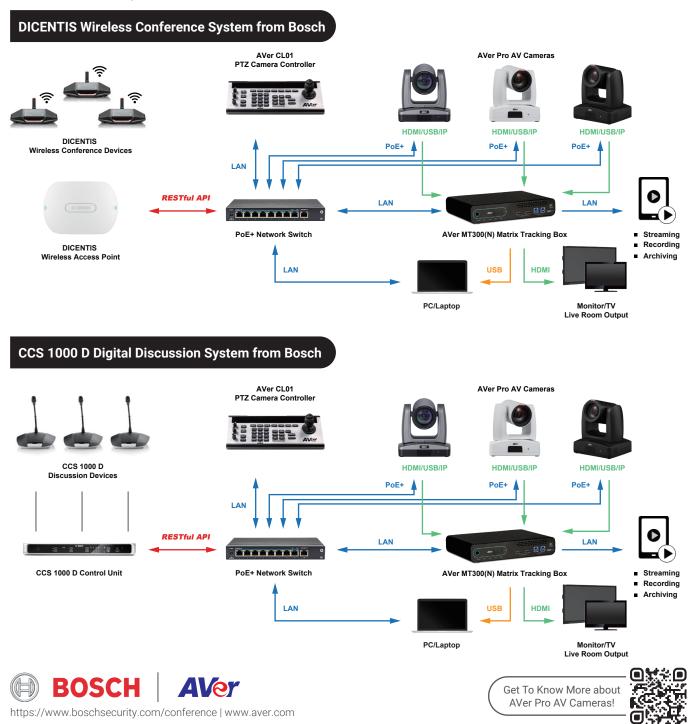

### **BOSCH & AVER System Configuration**

#### **Bosch Conference and Discussion Systems**

- DICENTIS Wireless Conference System
- CCS 1000 D Digital Discussion System

For more details see: <u>www.boschsecurity.com/conference</u>.

#### **AVer Matrix Tracking Boxes**

• MT300(N) Matrix Tracking Boxes

#### **AVer Pro AV Cameras**

- PTZ300(N), PTZ200, PTZ300U(N)V2 Series Professional PTZ Cameras
- PTC300(N)V2, TR300(N)V2, TR200 & TR300(N) Series Auto Tracking Cameras