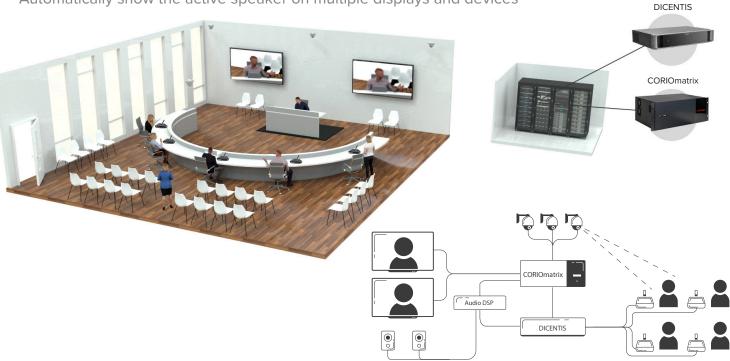

## Automatically show the active speaker on multiple displays and devices

Bosch products and technologies are fully integrated and proven with tvONE's CORIOmatrix. Together, the CORIOmatrix multi-media switcher and the Bosch DICENTIS Conference System delivers seamless activation of fixed or pre-positioned cameras, so that the current speaker can be displayed during your meeting.

## Seamless integration of DICENTIS Conference System and CORIOmatrix

Automatically show the active speaker on multiple displays and devices

## Signal Flexibility

Easily integrate your SDI PTZ and HDMI signals with your Bosch DICENTIS setup using CORIOmatrix. Also manage all your audio signals.