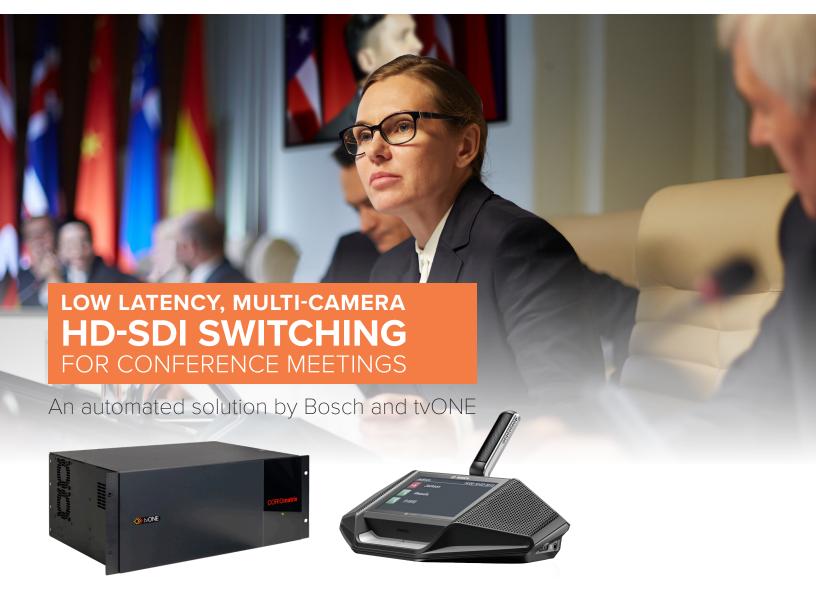

## Automatically show the active speaker on multiple displays and devices

Bosch products and technologies are fully integrated and proven with tvONE's CORIOmatrix. Together, the CORIOmatrix multi-media switcher and the Bosch DICENTIS Conference System delivers seamless activation of fixed or pre-positioned cameras, so that the current speaker can be displayed during your meeting.

## Seamless integration of DICENTIS Conference System and CORIOmatrix

Automatically show the active speaker on multiple displays and devices