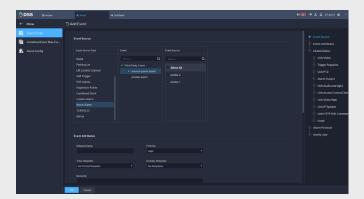

Configuration of DSS Bridge and BIS events in DSS settings

Configuration of BIS alarms and actions in DSS

Bosch Security and Safety Systems is a leading global supplier of security, safety, and communications products, solutions and services. Protecting lives, buildings and assets is our aim. The product portfolio includes video surveillance, intrusion detection, fire detection and voice evacuation systems as well as access control and management systems. Professional audio and conference systems for communication of voice, sound and music complete the range. Bosch Security and Safety Systems develops and manufactures in its own plants across the world.