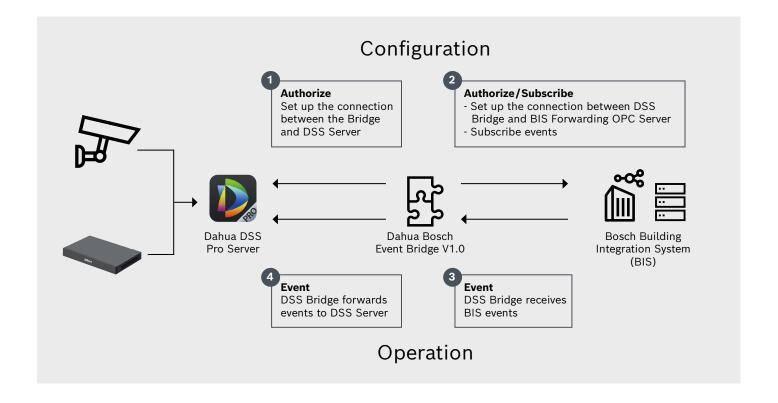

## Integrated security solution with Dahua DSS video management

Dahua DSS Bridge enables Dahua DSS Pro video management solution to receive events and alarms from Bosch Building Integration System (BIS). Dahua DSS Professional is a centralized management system designed for large-scale and industrial applications. It provides centralized video monitoring and works seamlessly together with connected Bosch hardware. The alarm notifications of BIS can be verified by video streams from Dahua DSS connected cameras in a unified platform. Thanks to the established connection between DSS Professional and BIS server, functions such as receiving, recording or searching events from the Bosch connected security and safety subsystems are supported. Dahua DSS Bridge is installed on the Dahua DSS server and enables the communication between Dahua DSS Pro and BIS.

Configuration of DSS Bridge and BIS events in DSS settings

Configuration of BIS alarms and actions in DSS

Bosch Security and Safety Systems is a leading global supplier of security, safety, and communications products, solutions and services. Protecting lives, buildings and assets is our aim. The product portfolio includes video surveillance, intrusion detection, fire detection and voice evacuation systems as well as access control and management systems. Professional audio and conference systems for communication of voice, sound and music complete the range. Bosch Security and Safety Systems develops and manufactures in its own plants across the world.