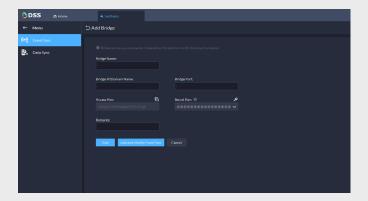

Configuration of DSS Bridge and BIS events in DSS settings

Configuration of BIS alarms and actions in DSS

Bosch Security and Safety Systems is a leading global supplier of security, safety, and communications products, solutions and services. Protecting lives, buildings and assets is our aim. The product portfolio includes video surveillance, intrusion detection, fire detection and voice evacuation systems as well as access control and management systems. Professional audio and conference systems for communication of voice, sound and music complete the range. Bosch Security and Safety Systems develops and manufactures in its own plants across the world.