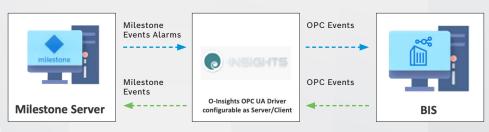

OPC for Milestone System Architecture

O-Insights OPC UA Driver allows data exchange between Milestone VMS and Bosch BIS – Building Integration System. The alarms and events can be shared seamlessly between the systems. The driver also allows BIS to easily access all the cameras and recording server(s) critical information from the Milestone VMS.