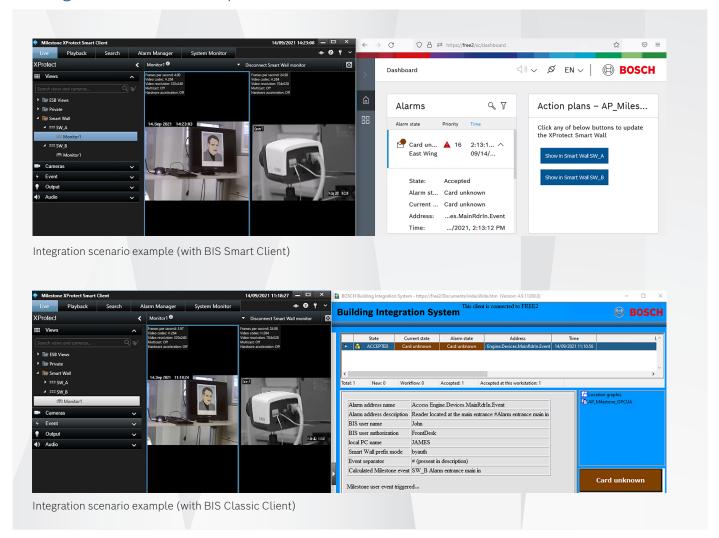

information from the Milestone VMS.

## Compatibility

| Milestone VMS                                             | OPC UA                         | Bosch Security and<br>Safety Systems |
|-----------------------------------------------------------|--------------------------------|--------------------------------------|
| Compatible with all<br>Milestone versions<br>2019 onwards | O-Insights<br>OPC UA<br>Plugin | BIS versions 4.9.1 and higher        |

#### Vertical Markets



Data Center



Airports



IT/ITES



Commercial Buildings



**Industrials** 

### Key features

- ▶ Shows the states of outputs from BIS in Milestone VMS.
- ► Can be used to trigger user defined events that exist in the Milestone system.
- ▶ BIS data can be displayed in Milestone VMS.

# Configuration and set-up



The Bosch division Security and Safety Systems is a leading global supplier of security, safety, and communications products, solutions and services. Protecting lives, buildings and assets is our aim. The product portfolio includes video surveillance, intrusion detection, fire detection and voice evacuation systems as well as access control and management systems. Professional audio and conference systems for communication of voice, sound and music complete the range. Bosch Security and Safety Systems develops and manufactures in its own plants across the world. Additional information can be accessed at www.boschsecurity.com

Visit **www.ipp.boschsecurity.com** for details on the Bosch Integration Partner Program

**Conexao Technology Solutions** has over 26 years of experience in Automa