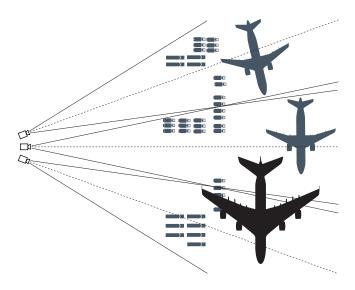

Coherent Synchro's LensFrame software seamlessly stitches multiple high resolution cameras into a single wide-angle video providing a continuous panoramic view. It provides the operator with a panoramic view of up to 360 degrees displaying hundreds of square meters on a single screen, allowing him to pan / tilt / zoom in extremely high resolution. The user does not realize the switch from one camera to another and does not need to know the exact location of the cameras and how they are connected to each other in order to pan / tilt / zoom. It is possible to stitch up to 16 cameras together. The operator then retrieves the stream of the stitched videos as a single stream. Lensframe only transmits the region of interest of the stitched video stream that the operator is looking at. The resolution is adapted automatically, depending on the zoom factor of the operator, so the high resolution is only provided when needed.