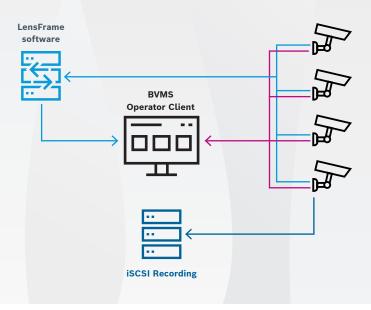

Coherent Synchro's LensFrame software seamlessly stitches multiple high resolution cameras into a single wide-angle video providing a continuous panoramic view. It provides the operator with a panoramic view of up to 360 degrees displaying hundreds of square meters on a single screen, allowing him to pan / tilt / zoom in extremely high resolution. The user does not realize the switch from one camera to another and does not need to know the exact location of the cameras and how they are connected to each other in order to pan / tilt / zoom. It is possible to stitch up to 16 cameras together. The operator then retrieves the stream of the stitched videos as a single stream. Lensframe only transmits the region of interest of the stitched video stream that the operator is looking at. The resolution is adapted automatically, depending on the zoom factor of the operator, so the high resolution is only provided when needed.

## Compatibility

| Coherent Synchro    | Bosch devices     |
|---------------------|-------------------|
| LensFrame v1.6.0.95 | BVMS 9.0 or newer |