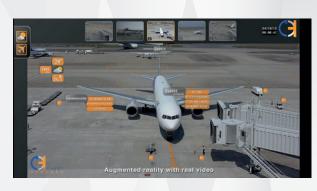

#### Augmented Reality

Static and dynamic stamp/tag rendering for real time information monitoring.

Augmented reality

Panoramic view