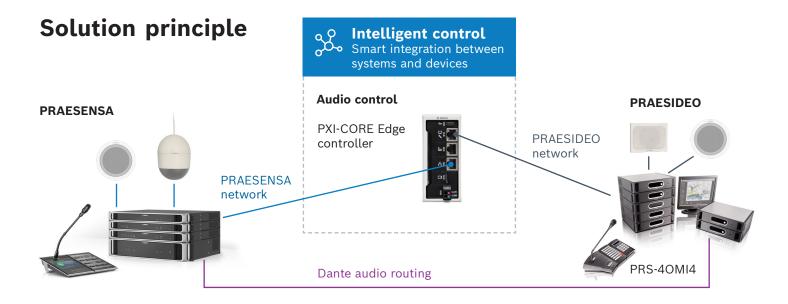

# Intelligent control – making it easy to migrate from PRAESIDEO to PRAESENSA

Intelligent control by Bosch allows users to extend the investment value of their existing PRAESIDEO components while expanding the size and functionality of their public address and voice alarm system with the latest PRAESENSA components. This makes a phased migration to the future-ready features and flexibility the all-IP-based PRAESENSA system possible. Advantages include the routing of calls and background music over the complete system, and flexible backwards system compatibility based on peer-to-peer IP communication between systems.

## **Our solution**

The Intelligent control application runs on the PXI-CORE Edge controller. Combined this offers a supervised interface allowing PRAESIDEO and PRAESENSA system components to connect, communicate and manage action triggers and commands in both directions. PRAESIDEO fault status can be transmitted to the PRAESENSA system and vice versa. The intuitive Intelligent control interface is a web-based client that allows the configuration of logic and/or rules for audio control, with no programming skills required. Separate Dante audio routing ensures the highest sound quality with the lowest latency.