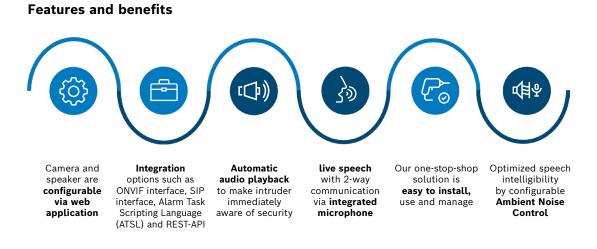

## IP Horn loudspeaker specifications

|                                    | Long throw (LHN-UC15L-SIP)                            | Wide angle (LHN-UC15W-SIP) |
|------------------------------------|-------------------------------------------------------|----------------------------|
| Power over Ethernet                | PoE IEEE 802.3af Class 3<br>PoE+ IEEE 802.3at Class 4 |                            |
| Maximum Sound pressure level       | 119 dB with PoE                                       | 115 dB with PoE            |
| (500 Hz – 8 kHz)                   | 122 dB with PoE+                                      | 118 dB with PoE+           |
| Effective frequency range (-10 dB) | 380 Hz – 11 kHz                                       | 370 Hz – 11 kHz            |
| Coverage angle HxV (-6 dB, 1 kHz)  | 100°x130°                                             | 140°x180°                  |
| Coverage angle HxV (-6 dB, 4 kHz)  | 30°x30°                                               | 40°x40°                    |
| Messages capacity                  | 300MB                                                 |                            |
| Messages supported file formats    | WAV, MP3, Ogg Vorbis and Opus                         |                            |
| Material                           | Acrylonitrile Styrene Acrylate (ASA)                  |                            |
| Color                              | RAL 7035 Light gray                                   |                            |
| Ingress Protection (IP)            | IP66                                                  |                            |