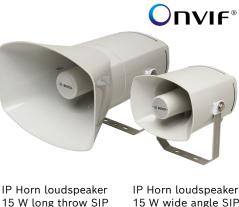

# Immediate audio intervention

Protecting people & property with IP Horn loudspeakers for easy integration with video security systems

15 W wide angle SIP

## IP Horn loudspeaker specifications

|                                    | Long throw (LHN-UC15L-SIP)                            | Wide angle (LHN-UC15W-SIP) |
|------------------------------------|-------------------------------------------------------|----------------------------|
| Power over Ethernet                | PoE IEEE 802.3af Class 3<br>PoE+ IEEE 802.3at Class 4 |                            |
| Maximum Sound pressure level       | 119 dB with PoE                                       | 115 dB with PoE            |
| (500 Hz – 8 kHz)                   | 122 dB with PoE+                                      | 118 dB with PoE+           |
| Effective frequency range (-10 dB) | 380 Hz – 11 kHz                                       | 370 Hz – 11 kHz            |
| Coverage angle HxV (-6 dB, 1 kHz)  | 100°x130°                                             | 140°x180°                  |
| Coverage angle HxV (-6 dB, 4 kHz)  | 30°x30°                                               | 40°x40°                    |
| Messages capacity                  | 300MB                                                 |                            |
| Messages supported file formats    | WAV, MP3, Ogg Vorbis and Opus                         |                            |
| Material                           | Acrylonitrile Styrene Acrylate (ASA)                  |                            |
| Color                              | RAL 7035 Light gray                                   |                            |
| Ingress Protection (IP)            | IP66                                                  |                            |