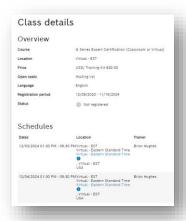

# How to book an in-person or virtual class:

1. Select the class you wish to register:

2. Confirm the information and proceed with the registration:

- 3. Get in touch with your sales contact to make the payment.
  - Please be aware that there are mandatory online training courses as prerequisites to be able to attend the in-person an/or virtual classes. The prices for in-person and virtual training published at our Online Academy are based on the full course. All prices exclude VAT.