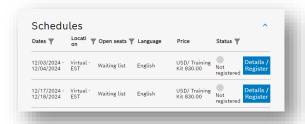

# How to book an in-person or virtual class:

1. Select the class you wish to register:

2. Confirm the information and proceed with the registration:

- 3. Get in touch with your sales contact to make the payment.
  - Please be aware that there are mandatory online training courses as prerequisites to be able to attend the in-person an/or virtual classes. The prices for in-person and virtual training published at our Online Academy are based on the full course. All prices exclude VAT.