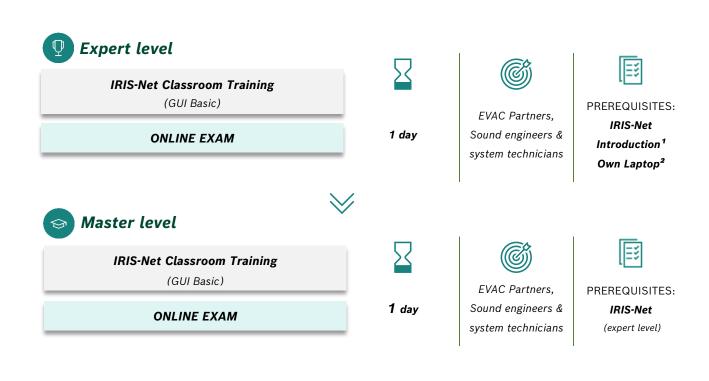

# IRIS-NET BASIC GUI (TECHNICAL CERTIFICATION)

The comprehensive classroom training on basic GUI programming builds on IRIS-Net hardware classroom training and is applicable for customers who have attended such training within the last 2 years. A certificate will be available upon successfully completing this online training and exam.

<sup>&</sup>lt;sup>1</sup>IRIS-Net Introduction by participating in an IRIS-Net hardware training within the last 2 years (DC& EV Live Sound or Install Master, PROMATRIX6000);

<sup>&</sup>lt;sup>2</sup>Own Laptop according to the IRIS-Net requirements with latest IRIS-Net system requirements with latest IRIS-Net version preinstalled and admin rights to be brought along to the training course.