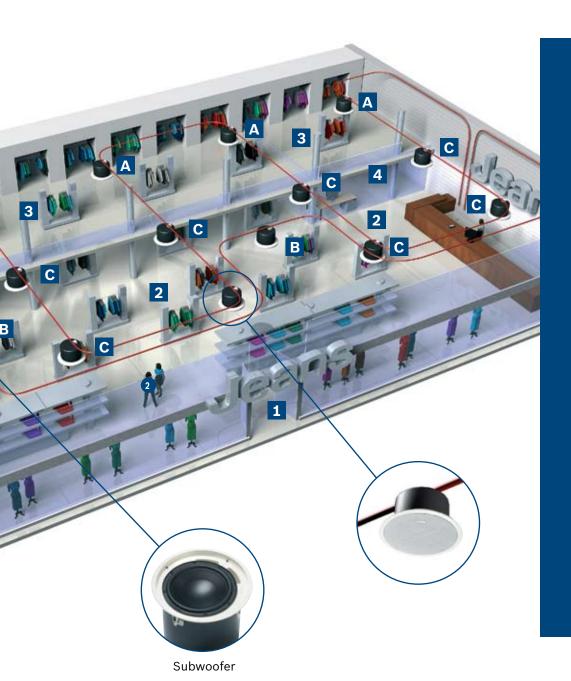

#### Invite customers to discover and explore

The right sound system makes shoppers feel welcome and gives them the freedom to discover and explore. There's a Premium-sound solution for every kind of commercial enterprise. The discreet 4-inch speakers create a rich, distinctive sound. Adding a subwoofer intensifies low tones, for a younger vibe with a strong beat. Premiumsound Ceiling Loudspeakers reflect any style and invites customers to enjoy their experience.

#### Play up your personality

Premium-sound speakers are the perfect fit for every style. The removable grill and baffles are easy to paint, so the loudspeaker can match any interior for a professional, polished appearance. The compact format allows the speakers to be installed in vertical tight spaces, so there's no need to sacrifice ceiling space to get great sound. Music and announcements always stay clear, without being scattered. And, for the back offices, it takes only a few small Premium-sound loudspeakers to provide complete coverage of a large area.

#### The perfect fit, everywhere

Premium-sound is the one solution that sounds great everywhere – in the store, the back office, or even the warehouse.

- Entrance
- Ground floor
  - First level
- Offices

#### **Premium-sound** ceiling loudspeakers

- Flush-mount 4" ceiling loudspeaker LC2-PC30G6-4
- В Subwoofer LC2-PC60G6-10
- С High-Ceiling loudspeaker LC2-PC60G6-8H