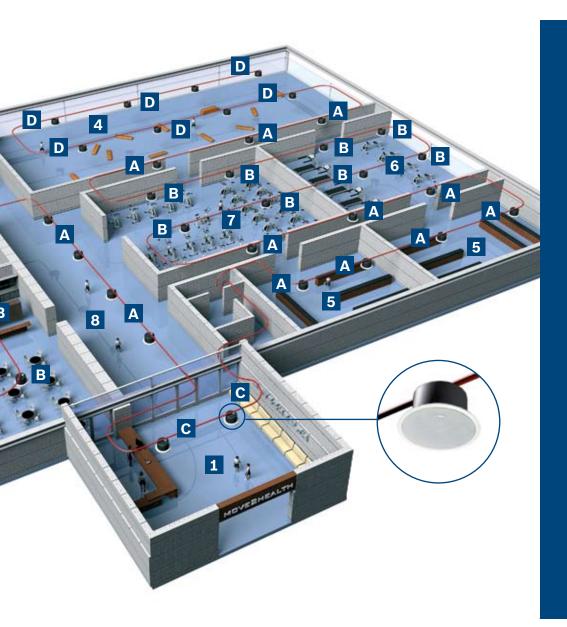

#### Set the mood

Atmosphere can be the difference between a simple evening out and one to remember. Premium-sound Ceiling Loudspeakers set the mood, with superb sound that can create a real experience. Premium-sound typically fits in hotel lobbies, where tall ceilings and hard surfaces can pose a real challenge for acoustics. The 8-inch speaker, specially designed for high ceilings, keeps its complete bandwidth and power, delivering rich background music and clear announcements. Hotel rooms can also be more enjoyable with perfect music reproduction from the local radio or an entertainment system. And, in case of an emergency, Premium-sound complies with the international EVAC standards to ensure that vital messaging features function when people need to be kept safe.

#### Let the party begin

Premium-sound Ceiling Loudspeakers deliver unexpected, amazing sound from a compact, ceiling-mounted unit. The subwoofer is ideal to add for dance music, with enough power to get everyone in the hotel bar or club on their feet. As an alternative for suspended or open ceilings, the 12-inch speaker, with its high power, will assure the perfect fit.

#### Give your guests the right impression

Premium-sound sets the right tone, with rich background music and clear announcements.

- Lobby
- Bar
- Corridors
- Restaurant
- Rooms
- 6 Eventing area
- Offices

#### **Premium-sound Ceiling Loudspeakers**

- Flush-mount 4" ceiling loudspeaker LC2-PC30G6-4
- В Flush-mount 8" ceiling loudspeaker LC2-PC30G6-8
- С High-ceiling loudspeaker LC2-PC60G6-8H
- D High-efficiency ceiling loudspeaker LC2-PC60G6-12