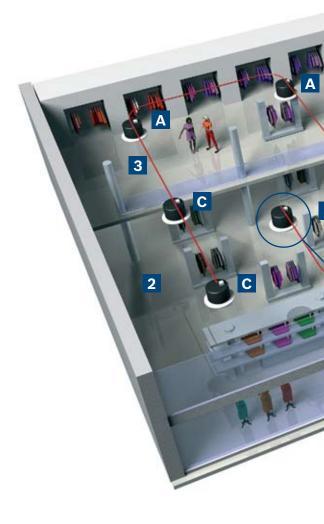

#### Invite customers to discover and explore

The right sound system makes shoppers feel welcome and gives them the freedom to discover and explore. There's a Premium-sound solution for every kind of commercial enterprise. The discreet 4-inch speakers create a rich, distinctive sound. Adding a subwoofer intensifies low tones, for a younger vibe with a strong beat. Premiumsound Ceiling Loudspeakers reflect any style and invites customers to enjoy their experience.

#### Play up your personality

Premium-sound speakers are the perfect fit for every style. The removable grill and baffles are easy to paint, so the loudspeaker can match any interior for a professional, polished appearance. The compact format allows the speakers to be installed in vertical tight spaces, so there's no need to sacrifice ceiling space to get great sound. Music and announcements always stay clear, without being scattered. And, for the back offices, it takes only a few small Premium-sound loudspeakers to provide complete coverage of a large area.

#### The perfect fit, everywhere

Premium-sound is the one solution that sounds great everywhere – in the store, the back office, or even the warehouse.

- Entrance
- Ground floor
  - First level
- Offices

#### **Premium-sound** ceiling loudspeakers

- Flush-mount 4" ceiling loudspeaker LC2-PC30G6-4
- В Subwoofer LC2-PC60G6-10
- С High-Ceiling loudspeaker LC2-PC60G6-8H