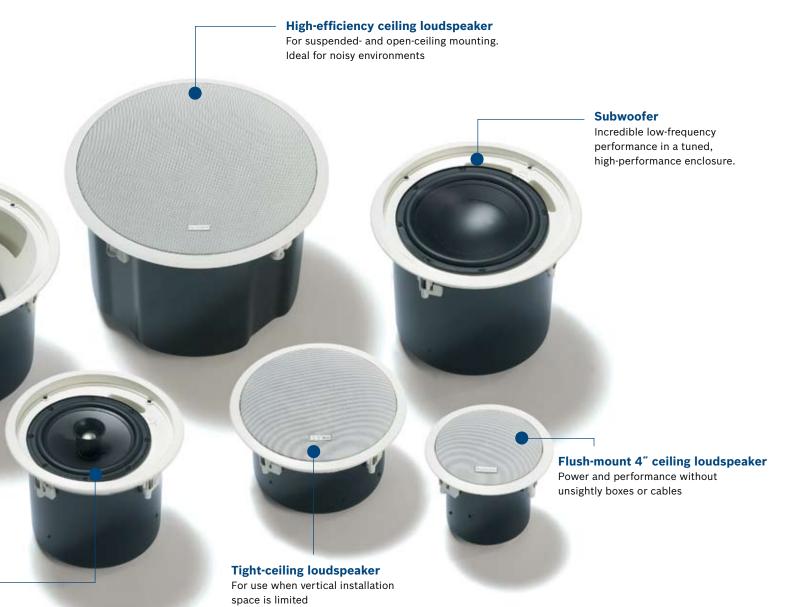

#### **High-ceiling loudspeaker**

For high ceilings and reverberant areas

**Unmatched performance** and elegance

Premium-sound Ceiling Loudspeakers do it all high-quality music, clear speech, emergency messaging - and they look great doing it.

#### The vibrant choice, from warm-up to cool-down

Today's health centers are places that bring people together, get bodies moving, and offer ways to relax and recharge. Premium-sound Ceiling Loudspeakers are the perfect choice for this experience. Inspire and motivate people with the right soundtrack, whether it's highenergy dance music with a strong bass line in the aerobics room or relaxing background music in the reception area, changing rooms and café. Voice announcements are always clear, thanks to Premium-sound's speech quality. The flushmount design replaces big wall-mounted speakers, delivering power and performance without unsightly boxes or cables.

### Premium-sound Ceiling Loudspeakers

- A Flush-mount 4" ceiling loudspeaker LC2-PC30G6-4
- B Flush-mount 8" ceiling loudspeaker LC2-PC30G6-8
- C High-ceiling loudspeaker LC2-PC60G6-8H
- D High-efficiency ceiling loudspeaker LC2-PC60G6-12

#### **Premium-sound Ceiling Loudspeakers**

- Flush-mount 4" ceiling loudspeaker LC2-PC30G6-4
- В Flush-mount 8" ceiling loudspeaker LC2-PC30G6-8
- С High-ceiling loudspeaker LC2-PC60G6-8H
- D High-efficiency ceiling loudspeaker LC2-PC60G6-12

#### **Premium-sound** ceiling loudspeakers

- Flush-mount 4" ceiling loudspeaker LC2-PC30G6-4
- В Subwoofer LC2-PC60G6-10
- С High-Ceiling loudspeaker LC2-PC60G6-8H