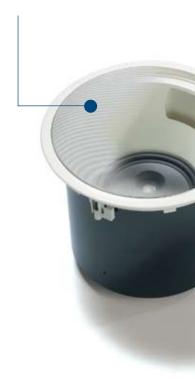

#### **Designed for the perfect sound**

Bosch's new flush-mount Premium-sound Ceiling Loudspeakers are designed for today's most sophisticated public address systems. They deliver unprecedented sound quality, with excellent reproduction of high and low tones, so music sounds great and speech is crystal-clear.

#### **High-ceiling loudspeaker**

For high ceilings and reverberant areas

**Unmatched performance** and elegance

Premium-sound Ceiling Loudspeakers do it all high-quality music, clear speech, emergency messaging - and they look great doing it.