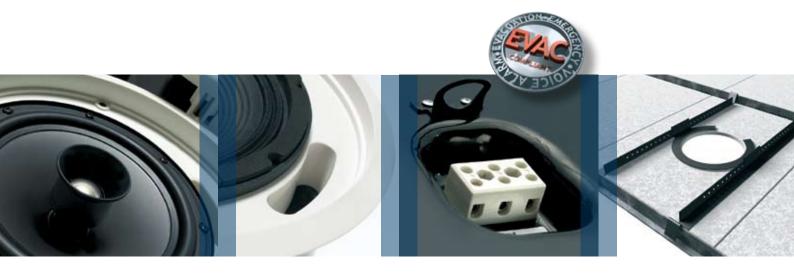

#### Dynamic and vivid sound

Equipped with a waveguide-coupled, titaniumcoated dome tweeter and housed in an integrated, fully-ported enclosure, these ceiling loudspeakers reproduce high and low tones with amazing quality. Installed in a health club or a dance club, they're sure to get people moving.

#### **Overload protection**

Premium-sound Ceiling Loudspeakers are powerful enough to handle heavy signal loads, but to protect against abnormal high input signals, they're all equipped with an overload protection.

#### **EVAC-compliant**

Heat-resistant connectors and thermal fuses make these speakers EVAC-compliant, and provide an added level of security in case of emergencies. The Premium-sound line meets or exceeds all necessary standards for voice-alarm installations (EN60849 and BS5839-8).

#### Ready to install

Premium-sound Ceiling Loudspeakers are shipped in pairs (except the LC2-PC60G6-12) with everything required for a typical installation -including a tile bridge- so there's no need for expensive accessories. Installation can begin as soon as the speakers arrive.