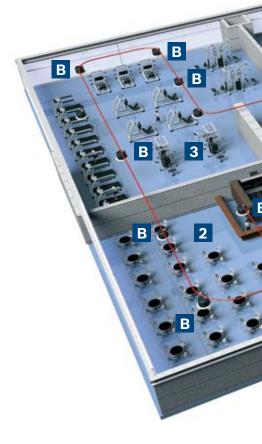

#### The vibrant choice, from warm-up to cool-down

Today's health centers are places that bring people together, get bodies moving, and offer ways to relax and recharge. Premium-sound Ceiling Loudspeakers are the perfect choice for this experience. Inspire and motivate people with the right soundtrack, whether it's highenergy dance music with a strong bass line in the aerobics room or relaxing background music in the reception area, changing rooms and café. Voice announcements are always clear, thanks to Premium-sound's speech quality. The flushmount design replaces big wall-mounted speakers, delivering power and performance without unsightly boxes or cables.

#### Create an overall experience

Workout sessions, background music, voice announcements – Premium-sound makes it all sound great.

- Reception
- 2 Café/restaurant
- Workout area
- 4 Aerobic area
- 5 Changing rooms
- 6 Diagnostics area
- 7 Spinning area
- 8 Hallway

### Premium-sound Ceiling Loudspeakers

- A Flush-mount 4" ceiling loudspeaker LC2-PC30G6-4
- B Flush-mount 8" ceiling loudspeaker LC2-PC30G6-8
- C High-ceiling loudspeaker LC2-PC60G6-8H
- D High-efficiency ceiling loudspeaker LC2-PC60G6-12