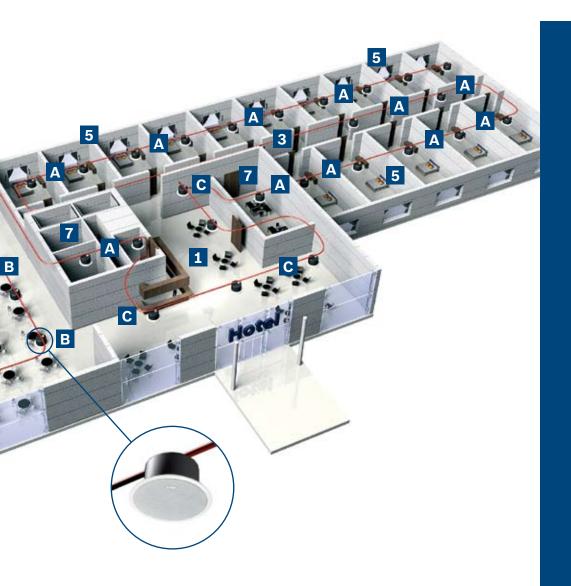

#### Set the mood

Atmosphere can be the difference between a simple evening out and one to remember. Premium-sound Ceiling Loudspeakers set the mood, with superb sound that can create a real experience. Premium-sound typically fits in hotel lobbies, where tall ceilings and hard surfaces can pose a real challenge for acoustics. The 8-inch speaker, specially designed for high ceilings, keeps its complete bandwidth and power, delivering rich background music and clear announcements. Hotel rooms can also be more enjoyable with perfect music reproduction from the local radio or an entertainment system. And, in case of an emergency, Premium-sound complies with the international EVAC standards to ensure that vital messaging features function when people need to be kept safe.

#### Let the party begin

Premium-sound Ceiling Loudspeakers deliver unexpected, amazing sound from a compact, ceiling-mounted unit. The subwoofer is ideal to add for dance music, with enough power to get everyone in the hotel bar or club on their feet. As an alternative for suspended or open ceilings, the 12-inch speaker, with its high power, will assure the perfect fit.

#### Give your guests the right impression

Premium-sound sets the right tone, with rich background music and clear announcements.

- Lobby
- Bar
- Corridors
- Restaurant
- Rooms
- 6 Eventing area
- Offices

#### **Premium-sound Ceiling Loudspeakers**

- Flush-mount 4" ceiling loudspeaker LC2-PC30G6-4
- В Flush-mount 8" ceiling loudspeaker LC2-PC30G6-8
- С High-ceiling loudspeaker LC2-PC60G6-8H
- D High-efficiency ceiling loudspeaker LC2-PC60G6-12