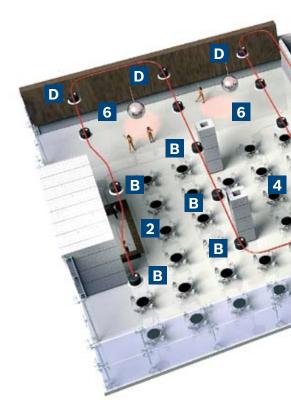

#### Invite customers to discover and explore

The right sound system makes shoppers feel welcome and gives them the freedom to discover and explore. There's a Premium-sound solution for every kind of commercial enterprise. The discreet 4-inch speakers create a rich, distinctive sound. Adding a subwoofer intensifies low tones, for a younger vibe with a strong beat. Premiumsound Ceiling Loudspeakers reflect any style and invites customers to enjoy their experience.

#### Play up your personality

Premium-sound speakers are the perfect fit for every style. The removable grill and baffles are easy to paint, so the loudspeaker can match any interior for a professional, polished appearance. The compact format allows the speakers to be installed in vertical tight spaces, so there's no need to sacrifice ceiling space to get great sound. Music and announcements always stay clear, without being scattered. And, for the back offices, it takes only a few small Premium-sound loudspeakers to provide complete coverage of a large area.

#### The perfect fit, everywhere

Premium-sound is the one solution that sounds great everywhere – in the store, the back office, or even the warehouse.

- Entrance
- Ground floor
  - First level
- Offices

#### **Premium-sound** ceiling loudspeakers

- Flush-mount 4" ceiling loudspeaker LC2-PC30G6-4
- В Subwoofer LC2-PC60G6-10
- С High-Ceiling loudspeaker LC2-PC60G6-8H