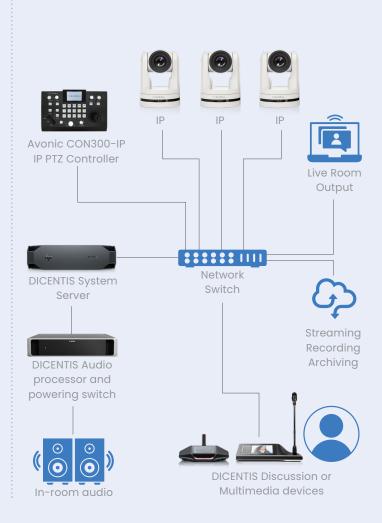

#### **DICENTIS CONFERENCE SYSTEM**

#### With IP Control & IP Video Output

IP Cameras & Video switcher Control over ethernet