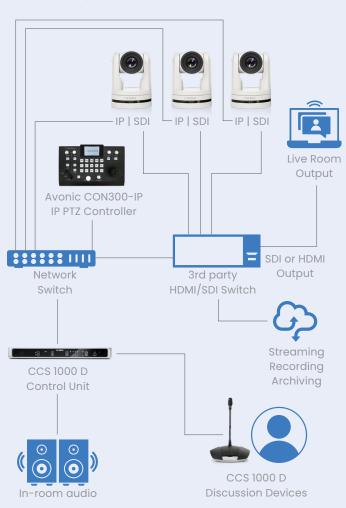

#### CCS 1000 D DIGITAL DISCUSSION SYSTEM

#### With IP Control & SDI/HDMI Video

IP Cameras & Video switcher Control over ethernet